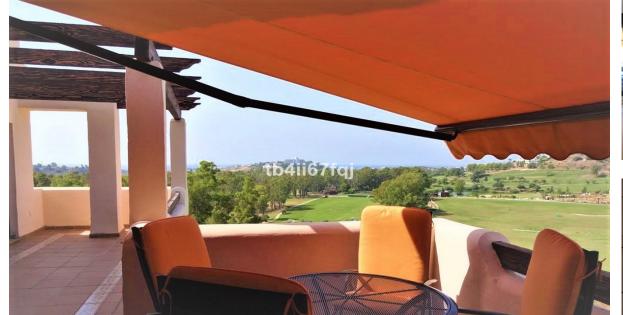

## **Apartment**

117 m2

Fantastic penthouse in Lomas del Conde Luque, Benahavis. With 2 bedrooms and 2 bathrooms, very bright. 117 m2 total built, with 30 m2 of Terrace. Oriented to the Southwest. Wonderfull views to the Golf course and panoramic sea view. Elevator. Communal swimming pool. It comes with 2 parking spaces and storage. Modern style. With fantastic views of the Atalaya Golf Course and panoramic views of the sea and mountains. The complex has large and wonderful gardens with outdoor pool and heated indoor pool and sauna. Only 3 kilometers from the beach. It is constructed with materials of the highest quality. 45 km from Malaga Airport and 10 minutes from the famous Puerto Banus and surrounded by golf courses at a short distance.