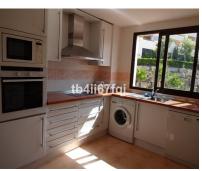

## **Apartment**

117 m2

Fantastic penthouse in Lomas del Conde Luque, Benahavis. With 2 bedrooms and 2 bathrooms, very bright. 117 m2 total built, with 30 m2 of Terrace. Oriented to the Southwest. Wonderfull views to the Golf course and panoramic sea view. Elevator. Communal swimming pool. It comes with 2 parking spaces and storage. Modern style. With fantastic views of the Atalaya Golf Course and panoramic views of the sea and mountains. The complex has large and wonderful gardens with outdoor pool and heated indoor pool and sauna. Only 3 kilometers from the beach. It is constructed with materials of the highest quality. 45 km from Malaga Airport and 10 minutes from the famous Puerto Banus and surrounded by golf courses at a short distance.

| Close To Golf Urbanisation                                                                                                               | Orientation South West  | <b>Condition</b><br>Excellent |
|------------------------------------------------------------------------------------------------------------------------------------------|-------------------------|-------------------------------|
| Features Lift Fitted Wardrobes Near Transport Private Terrace Gym Sauna Storage Room Utility Room Marble Flooring Jacuzzi Double Glazing | Furniture Not Furnished | Kitchen Fully Fitted          |
| Utilities  Electricity  Drinkable Water                                                                                                  | Category  Resale        |                               |