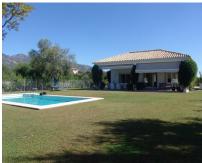

## Sales - House - The Golden Mile 5.450.000€

Ref.-ID: MIBGR2589485

The Golden Mile

IBI: 3,524 EUR / year Rubbish: 180 EUR / year

551 m2

House

1892 m2

Spacious villa located in the heart of the Golden Mile of Marbella, five minutes from the center of Marbella and Puerto Banús. It is a pleasure to be able to present this jewel, this house is a UNIQUE product for three important reasons: - Its large plot (1897m2), a circumstance that has made it possible to build a spacious house with a timeless style with the privilege and comfort of being built on a single floor. It also has a basement that houses secondary rooms of the house such as: garage (3 cars), laundry, service bedroom, bathroom, storage room and multipurpose area. - Another strong point is undoubtedly its extraordinary location, it is located in Altos de Puente Romano, which is one of the most outstanding communities in Marbella, it has 24-hour security, a concierge, beautiful villas and just 10 minutes walk from the beach and the famous Puente Romano Resort with all its amenities. At the same time, you are guaranteed a guiet, private, exclusive, safe environment, an environment of great beauty, good views of the sea and the mountains and proximity to all types of services. The house is built on a single floor with 551 meters built, 302 m2 on the first floor, 80m2 of porch and 169 m2 in the basement. The distribution of the house offers five bedrooms with five en-suite bathrooms, German kitchen, oil central heating, hot and cold air conditioning, marble and wooden floors. The plot has a private pool and garden with beautiful flowers and mature tropical trees.