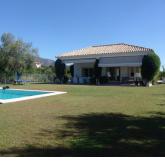

## Sales - House - The Golden Mile 5.450.000€

Ref.-ID: MIBGR2589485

The Golden Mile

IBI: 3,524 EUR / year Rubbish: 180 EUR / year

551 m2

House

1892 m2

Spacious villa located in the heart of the Golden Mile of Marbella, five minutes from the center of Marbella and Puerto Banús. It is a pleasure to be able to present this jewel, this house is a UNIQUE product for three important reasons: - Its large plot (1897m2), a circumstance that has made it possible to build a spacious house with a timeless style with the privilege and comfort of being built on a single floor. It also has a basement that houses secondary rooms of the house such as: garage (3 cars), laundry, service bedroom, bathroom, storage room and multipurpose area. - Another strong point is undoubtedly its extraordinary location, it is located in Altos de Puente Romano, which is one of the most outstanding communities in Marbella, it has 24-hour security, a concierge, beautiful villas and just 10 minutes walk from the beach and the famous Puente Romano Resort with all its amenities. At the same time, you are guaranteed a guiet, private, exclusive, safe environment, an environment of great beauty, good views of the sea and the mountains and proximity to all types of services. The house is built on a single floor with 551 meters built, 302 m2 on the first floor, 80m2 of porch and 169 m2 in the basement. The distribution of the house offers five bedrooms with five en-suite bathrooms, German kitchen, oil central heating, hot and cold air conditioning, marble and wooden floors. The plot has a private pool and garden with beautiful flowers and mature tropical trees.