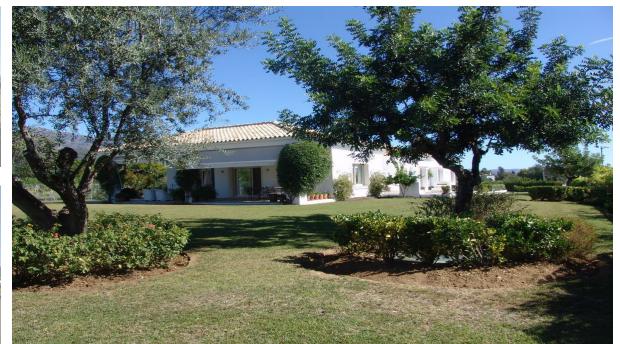

## Sales - House - The Golden Mile 5.450.000€

Ref.-ID: MIBGR2589485

The Golden Mile

IBI: 3,524 EUR / year Rubbish: 180 EUR / year

551 m2

House

1892 m2

Spacious villa located in the heart of the Golden Mile of Marbella, five minutes from the center of Marbella and Puerto Banús. It is a pleasure to be able to present this jewel, this house is a UNIQUE product for three important reasons: - Its large plot (1897m2), a circumstance that has made it possible to build a spacious house with a timeless style with the privilege and comfort of being built on a single floor. It also has a basement that houses secondary rooms of the house such as: garage (3 cars), laundry, service bedroom, bathroom, storage room and multipurpose area. - Another strong point is undoubtedly its extraordinary location, it is located in Altos de Puente Romano, which is one of the most outstanding communities in Marbella, it has 24-hour security, a concierge, beautiful villas and just 10 minutes walk from the beach and the famous Puente Romano Resort with all its amenities. At the same time, you are guaranteed a guiet, private, exclusive, safe environment, an environment of great beauty, good views of the sea and the mountains and proximity to all types of services. The house is built on a single floor with 551 meters built, 302 m2 on the first floor, 80m2 of porch and 169 m2 in the basement. The distribution of the house offers five bedrooms with five en-suite bathrooms, German kitchen, oil central heating, hot and cold air conditioning, marble and wooden floors. The plot has a private pool and garden with beautiful flowers and mature tropical trees.