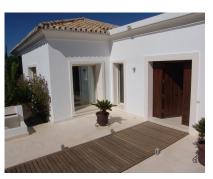

## Sales - House - The Golden Mile 5.450.000€

Ref.-ID: MIBGR2589485

The Golden Mile

IBI: 3,524 EUR / year Rubbish: 180 EUR / year

551 m2

House

1892 m2

Spacious villa located in the heart of the Golden Mile of Marbella, five minutes from the center of Marbella and Puerto Banús. It is a pleasure to be able to present this jewel, this house is a UNIQUE product for three important reasons: - Its large plot (1897m2), a circumstance that has made it possible to build a spacious house with a timeless style with the privilege and comfort of being built on a single floor. It also has a basement that houses secondary rooms of the house such as: garage (3 cars), laundry, service bedroom, bathroom, storage room and multipurpose area. - Another strong point is undoubtedly its extraordinary location, it is located in Altos de Puente Romano, which is one of the most outstanding communities in Marbella, it has 24-hour security, a concierge, beautiful villas and just 10 minutes walk from the beach and the famous Puente Romano Resort with all its amenities. At the same time, you are guaranteed a guiet, private, exclusive, safe environment, an environment of great beauty, good views of the sea and the mountains and proximity to all types of services. The house is built on a single floor with 551 meters built, 302 m2 on the first floor, 80m2 of porch and 169 m2 in the basement. The distribution of the house offers five bedrooms with five en-suite bathrooms, German kitchen, oil central heating, hot and cold air conditioning, marble and wooden floors. The plot has a private pool and garden with beautiful flowers and mature tropical trees.