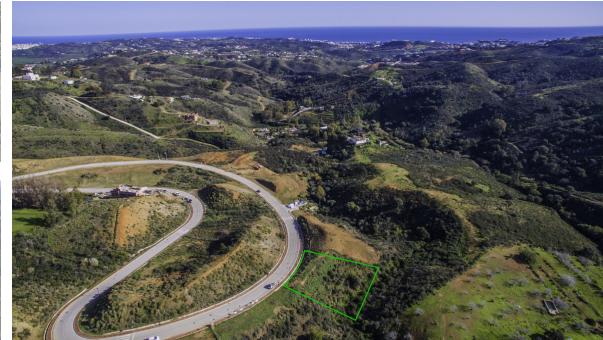

## 1585 m2

We offer a range of plots in La Cala Golf and La Mairena where you can enjoy complete peace and tranquillity, you are only a few minutes drive to the beautiful sandy beaches, fine restaurants and shops of the sophisticated area of Elviria or La Cala de Mijas. This is without doubt a place to build a fabulous villa of your dreams and a lifetime investment. Residential Plot, La Cala Golf, Costa del Sol. Sector 14 Plot 14 Garden/Plot 1585 m<sup>2</sup>. Buildable :317 m2t Setting : Frontline Golf, Suburban, Country, Mountain Pueblo, Close To Golf, Close To Shops, Close To Sea, Close To Schools, Close To Forest. Orientation : South. Condition : New Construction. Views : Sea, Mountain, Golf, Forest. Garden : Private. Category : New Development.

## Setting

- Y Frontline Golf
- Suburban
- Close To Golf
- Close To Forest

Orientation 🖌 South

Condition New Construction

Views 🗸 Sea Mountain ✓ Golf Forest

Garden Private