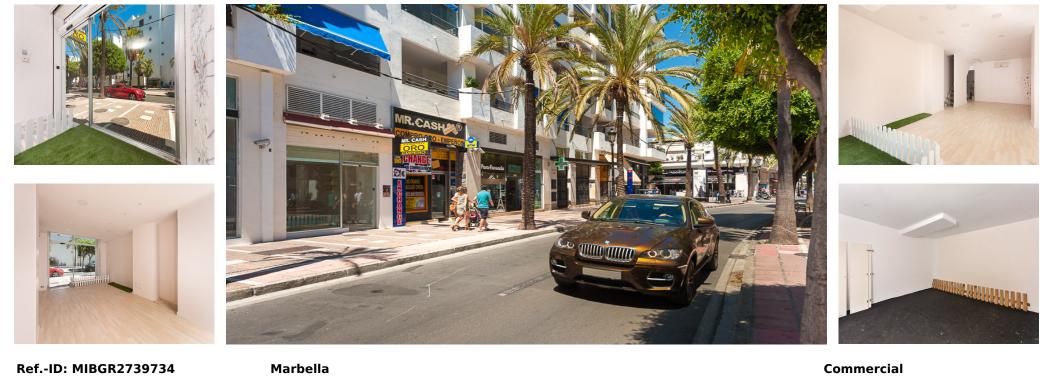

## Sales - Commercial - Marbella 850.000€

Community: 168 EUR / year

IBI: 474 EUR / year

A unique opportunity to purchase this ideally located commercial premises located in the centre of Puerto Banus on one of its busiest streets. Distributed over two floors with a small bathroom and large shop window it is close to parking areas and is within walking distance to the port and the beach. Surrounded by a variety of amenities and offering easy access. This is the perfect place to start a business in Marbella.