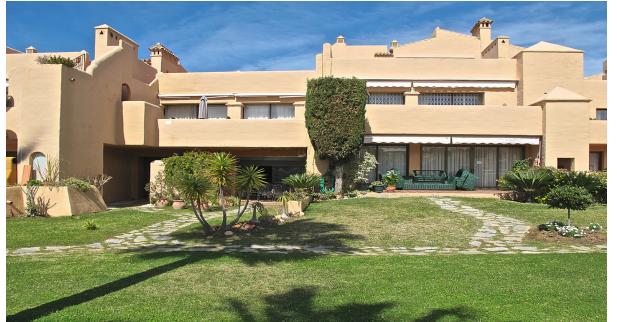

## Sales - Apartment - Atalaya 270.000€

Ref.-ID: MIBGR2841422

Community: 1,644 EUR / year

**Atalaya** 

IBI: 390 EUR / year Rubbish: 182 EUR / year

**Apartment** 

80 m2

Apartment with 1 bedroom and 1 bathroom on the ground floor located in the gated complex La Catuja del Golf. Very close to the golf course Atalaya. Close to the beach, 8 min. From Puerto Banus, 10 min. Of Benahavis, very close to a well-known supermarket and the Diana shopping center. Easy access to this residential complex of wonderful common areas, with a large green area, 2 swimming pools and tennis paddle. The apartment consists of living room with fireplace and exit to the terrace and the garden area and pool (south west facing) Spacious master bedroom with large closets and en suit bathroom. Features: Air conditioning, fireplace, 2 outdoor parking spaces, 24 hour security.