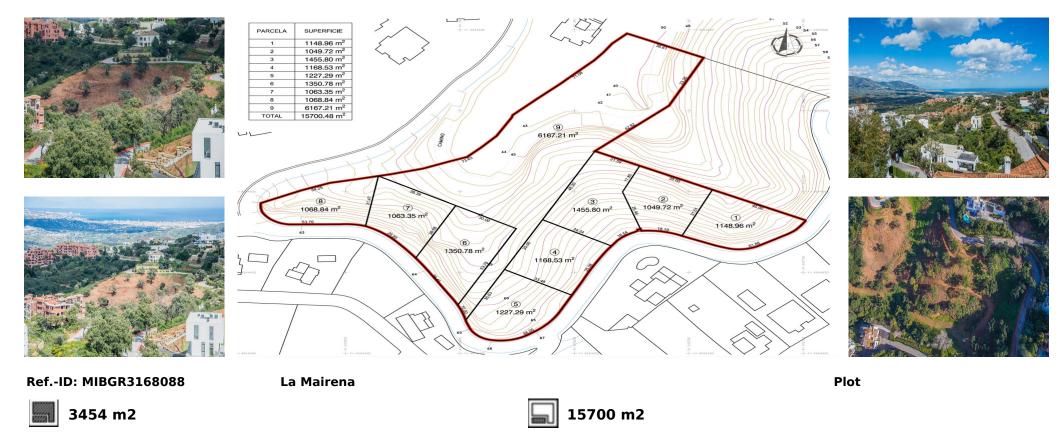

## Sales - Plot - La Mairena 2.355.000€

Plot to build 8 villas and townhouses in La Mairena. Residential Plot, La Mairena, Costa del Sol. Garden/Plot 15700 m<sup>2</sup>. Setting : Suburban, Country, Village, Mountain Pueblo, Close To Golf, Close To Sea, Close To Schools, Close To Forest, Urbanisation. Orientation : North, North East, East, South West, West, North West. Views : Mountain, Country, Panoramic, Garden, Courtyard, Forest. Category : Investment, Off Plan, With Planning Permission.