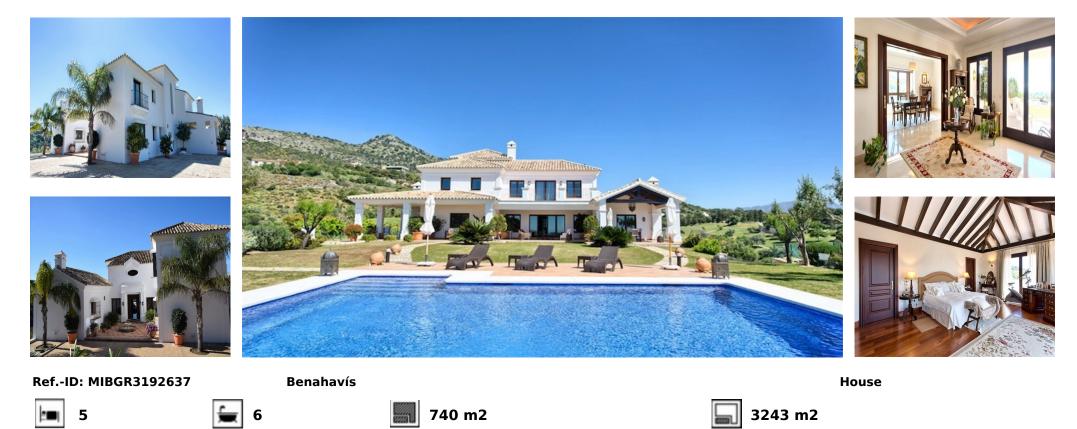

## Sales - House - Benahavís 3.395.000€

This stunning front line golf villa is located on one of the best plots in the Marbella Club Golf Resort and boasts panoramic views of the sea, mountains and golf course. The garden is 3,243 m2 and wraps around the villa and there is a magnificent heated pool in the front area. The property is south facing and has been built to the highest standard available. Features include: Games room, paddle tennis, guest apartment, large garage, underfloor heating throughout and stables. The villa is only a few minutes walk to the clubhouse and restaurant and the equestrian centre. This fabulous golf resort has 24-hour security and boasts a wonderful 18 hole golf course designed by Dave Thomas. The clubhouse offers a five-star restaurant and bar overlooking the lake and golf course. It is located only 15 minutes away from the beach and 20 minutes to Puerto Banus. The equestrian centre is absolutely stunning and the whole area is tranquil and beautiful. Must be seen