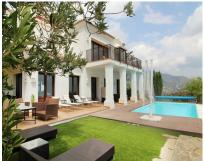

## Sales - House - Benahavís 1.795.000€

Ref.-ID: MIBGR3250426 **Benahavís** House

Community: 14,400 EUR / year IBI: 1,711 EUR / year

Rubbish: 18 EUR / year

639 m2

939 m2

Situated on a gated community just a short walk from the beautiful village of Benahavis and all its famous restaurants, and just seven kilometres inland from the glamourous coastal hotspots of Puerto Banus and Marbella lies this contemporary south facing villa with absolutely stunning views out over the Mediterranean. This is a very spacious property with five large en-suite bedrooms distributed over three floors. The living & dining areas are open plan with lots of windows giving it a bright and airy feel throughout the day. Off the living room is a covered terrace which looks out to the heated pool and gardens, both maintained by the community and enjoy those amazing views out over the Mediterranean and La Concha mountain. The dining area is separated by the central fireplace and leads through to the large modern kitchen and breakfast area. The enormous lower level is currently used as a games room with bar, cinema and gym and enjoys natural light and views over the mountains. The standard of finish is high with underfloor heating in the bathrooms and good quality doors, windows and marble floors. The villa has private parking for two cars and plenty of storage rooms. The development is gated and has 24h security guards. This villa would make a fantastic low maintenance permanent residence or a perfect lock up and leave holiday home, which also has fantastic rental potential.