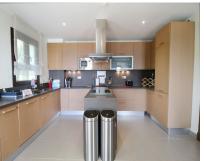

## Sales - House - Benahavís 1.795.000€

Ref.-ID: MIBGR3250426 **Benahavís** House

Community: 14,400 EUR / year IBI: 1,711 EUR / year

Rubbish: 18 EUR / year

639 m2

939 m2

Situated on a gated community just a short walk from the beautiful village of Benahavis and all its famous restaurants, and just seven kilometres inland from the glamourous coastal hotspots of Puerto Banus and Marbella lies this contemporary south facing villa with absolutely stunning views out over the Mediterranean. This is a very spacious property with five large en-suite bedrooms distributed over three floors. The living & dining areas are open plan with lots of windows giving it a bright and airy feel throughout the day. Off the living room is a covered terrace which looks out to the heated pool and gardens, both maintained by the community and enjoy those amazing views out over the Mediterranean and La Concha mountain. The dining area is separated by the central fireplace and leads through to the large modern kitchen and breakfast area. The enormous lower level is currently used as a games room with bar, cinema and gym and enjoys natural light and views over the mountains. The standard of finish is high with underfloor heating in the bathrooms and good quality doors, windows and marble floors. The villa has private parking for two cars and plenty of storage rooms. The development is gated and has 24h security guards. This villa would make a fantastic low maintenance permanent residence or a perfect lock up and leave holiday home, which also has fantastic rental potential.