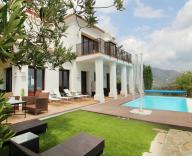

## Sales - House - Benahavís 1.795.000€

Ref.-ID: MIBGR3250426 **Benahavís** House

Community: 14,400 EUR / year IBI: 1,711 EUR / year

Rubbish: 18 EUR / year

639 m2

939 m2

Situated on a gated community just a short walk from the beautiful village of Benahavis and all its famous restaurants, and just seven kilometres inland from the glamourous coastal hotspots of Puerto Banus and Marbella lies this contemporary south facing villa with absolutely stunning views out over the Mediterranean. This is a very spacious property with five large en-suite bedrooms distributed over three floors. The living & dining areas are open plan with lots of windows giving it a bright and airy feel throughout the day. Off the living room is a covered terrace which looks out to the heated pool and gardens, both maintained by the community and enjoy those amazing views out over the Mediterranean and La Concha mountain. The dining area is separated by the central fireplace and leads through to the large modern kitchen and breakfast area. The enormous lower level is currently used as a games room with bar, cinema and gym and enjoys natural light and views over the mountains. The standard of finish is high with underfloor heating in the bathrooms and good quality doors, windows and marble floors. The villa has private parking for two cars and plenty of storage rooms. The development is gated and has 24h security guards. This villa would make a fantastic low maintenance permanent residence or a perfect lock up and leave holiday home, which also has fantastic rental potential.