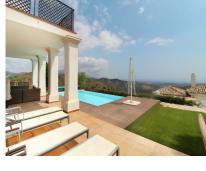

## Sales - House - Benahavís 1.795.000€

Ref.-ID: MIBGR3250426 **Benahavís** House

Community: 14,400 EUR / year IBI: 1,711 EUR / year

Rubbish: 18 EUR / year

639 m2

939 m2

Situated on a gated community just a short walk from the beautiful village of Benahavis and all its famous restaurants, and just seven kilometres inland from the glamourous coastal hotspots of Puerto Banus and Marbella lies this contemporary south facing villa with absolutely stunning views out over the Mediterranean. This is a very spacious property with five large en-suite bedrooms distributed over three floors. The living & dining areas are open plan with lots of windows giving it a bright and airy feel throughout the day. Off the living room is a covered terrace which looks out to the heated pool and gardens, both maintained by the community and enjoy those amazing views out over the Mediterranean and La Concha mountain. The dining area is separated by the central fireplace and leads through to the large modern kitchen and breakfast area. The enormous lower level is currently used as a games room with bar, cinema and gym and enjoys natural light and views over the mountains. The standard of finish is high with underfloor heating in the bathrooms and good quality doors, windows and marble floors. The villa has private parking for two cars and plenty of storage rooms. The development is gated and has 24h security guards. This villa would make a fantastic low maintenance permanent residence or a perfect lock up and leave holiday home, which also has fantastic rental potential.