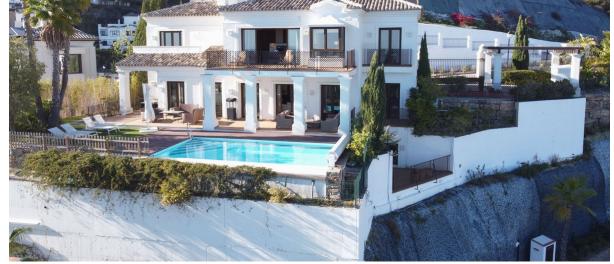

## Sales - House - Benahavís 1.795.000€

Ref.-ID: MIBGR3250426 **Benahavís** House

Community: 14,400 EUR / year IBI: 1,711 EUR / year

Rubbish: 18 EUR / year

639 m2

939 m2

Situated on a gated community just a short walk from the beautiful village of Benahavis and all its famous restaurants, and just seven kilometres inland from the glamourous coastal hotspots of Puerto Banus and Marbella lies this contemporary south facing villa with absolutely stunning views out over the Mediterranean. This is a very spacious property with five large en-suite bedrooms distributed over three floors. The living & dining areas are open plan with lots of windows giving it a bright and airy feel throughout the day. Off the living room is a covered terrace which looks out to the heated pool and gardens, both maintained by the community and enjoy those amazing views out over the Mediterranean and La Concha mountain. The dining area is separated by the central fireplace and leads through to the large modern kitchen and breakfast area. The enormous lower level is currently used as a games room with bar, cinema and gym and enjoys natural light and views over the mountains. The standard of finish is high with underfloor heating in the bathrooms and good quality doors, windows and marble floors. The villa has private parking for two cars and plenty of storage rooms. The development is gated and has 24h security guards. This villa would make a fantastic low maintenance permanent residence or a perfect lock up and leave holiday home, which also has fantastic rental potential.