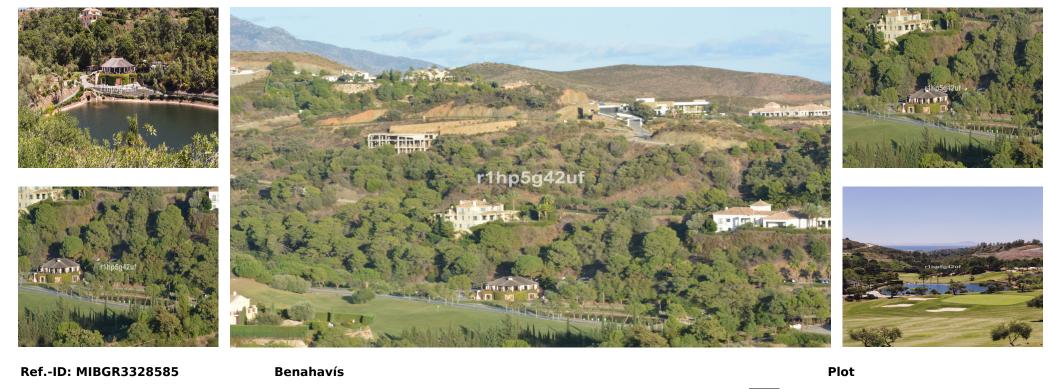

## Sales - Plot - Benahavís 650.000€

Community: 3,600 EUR / year

IBI: 1,150 EUR / year

Beautiful 4.196 m2 plot for sale in the exclusive Marbella Club Golf Resort and Equestrian Center. The plot's building allowance is about 10.6% meaning nearly 450 m2 in up to two floors plus terraces and basement (most likely with views due to the slope). This complex is an absolute retreat, quiet, secure and surrounded by nature and golf just a few minutes drive from Guadalmina, Benahavis, Puerto Banus, San Pedro and a wide variety of golf courses, restaurants, etc. This is a plot in high position and with great panoramic views over the golf course, the Club House, the lake and the surrounding country side. It is also conveniently located within walking distance to the Club House and over the 18th hole. The surface slopes down towards NW orientation. A nice plot in a superb spot!!