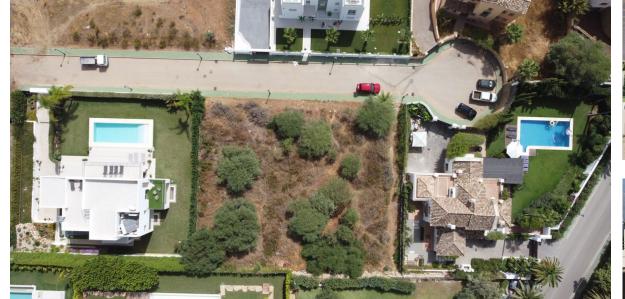

## Sales - Plot - La Quinta 497.500€

Ref.-ID: MIBGR3364123 La Quinta Plot

## 1218 m2

This residential plot of 1,218m2 with buildable area of approx 250m2 plus basement. The drawings included in this presentation are those already drawn up for a modern contemporary style villa, but the new owners are free to create their own design if they wish. Surrounded by the beautiful landscape of Sierra de la Nieves mountains and the Mediterranean Sea, and ideally located in the famous "Golf Valley", La Quinta offers a 27 hole golf course, Resort and Spa, a 5 star hotel with several restaurants. San Pedro de Alcántara, with its abundance of shops, cafés, bars and restaurants is only 4 minutes' drive away, and Nueva Andalucía and Puerto Banús are also within easy reach. The municipality of Benahavis includes such élite areas as La Zagaleta, Los Arqueros Golf & Country Club, and the town of Benahavis itself, full of top class international restaurants.