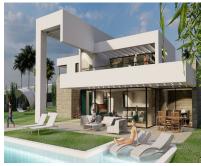

## 1218 m2

This residential plot of 1,218m2 with buildable area of approx 250m2 plus basement. The drawings included in this presentation are those already drawn up for a modern contemporary style villa, but the new owners are free to create their own design if they wish. Surrounded by the beautiful landscape of Sierra de la Nieves mountains and the Mediterranean Sea, and ideally located in the famous "Golf Valley", La Quinta offers a 27 hole golf course, Resort and Spa, a 5 star hotel with several restaurants. San Pedro de Alcántara, with its abundance of shops, cafés, bars and restaurants is only 4 minutes' drive away, and Nueva Andalucía and Puerto Banús are also within easy reach. The municipality of Benahavis includes such élite areas as La Zagaleta, Los Arqueros Golf & Country Club, and the town of Benahavis itself, full of top class international restaurants.