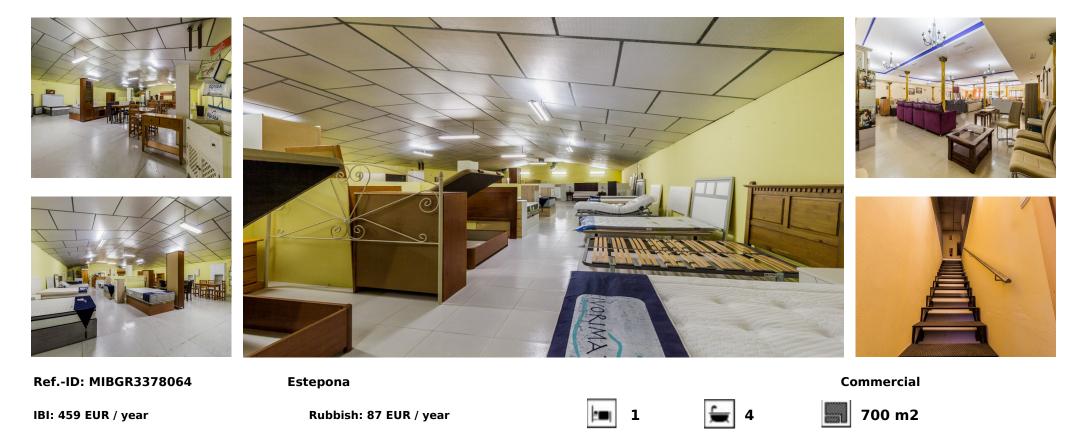

## Sales - Commercial - Estepona 535.000€

Magnificent large industrial warehouse in the industrial estate of Estepona. This warehouse is divided into two floors and the total surface is 700m. On the ground floor there is a large open area with plenty of space to store all kinds of equipment. On the far end there is a room that was initially built as a kitchen, and has a small lift to transport items to the upper floor. On the same floor are the bathrooms, ladies with several WC, gentlemen's WC and another for the disabled. On the upper floor all the space is diaphanous which has access by a staircase. The warehouse is in very good condition and has good construction gualities, different switchboards with their respective electrical installations, approved smoke extractors for kitchen or restaurant use, general air conditioning with hot and cold compressors and butane gas installation. The warehouse is available to develop any type of commercial activity. It also complies with the regulations of the town hall with fire extinguishers, emergency exits etc.