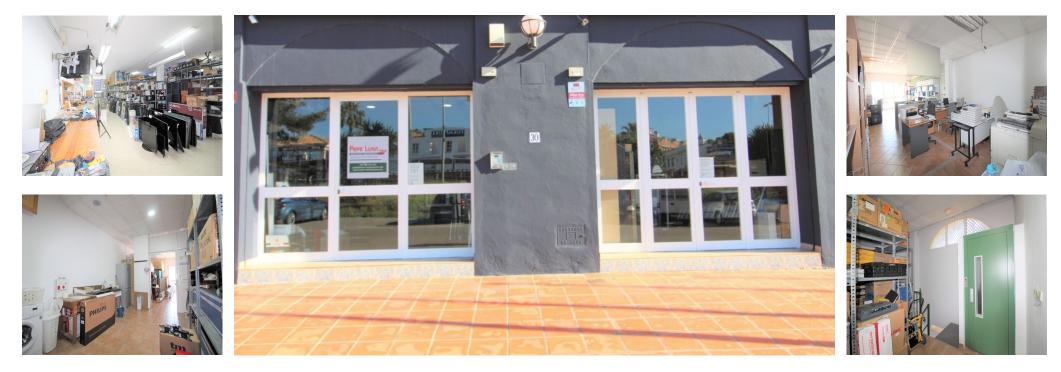

## Sales - Commercial - Atalaya 500.000€

Atalaya

Commercial

**372 m2** 

Spacious location in a booming area, Atalaya Baja, with direct access to the main road, both towards Marbella and Estepona direction. The premises are divided into two floors, right now the floor below is a warehouse and the one above is open to the public with double glazed entrance. Near this place are several hotels, supermarkets, residential area with many developments, so it is a good investment to start any business.