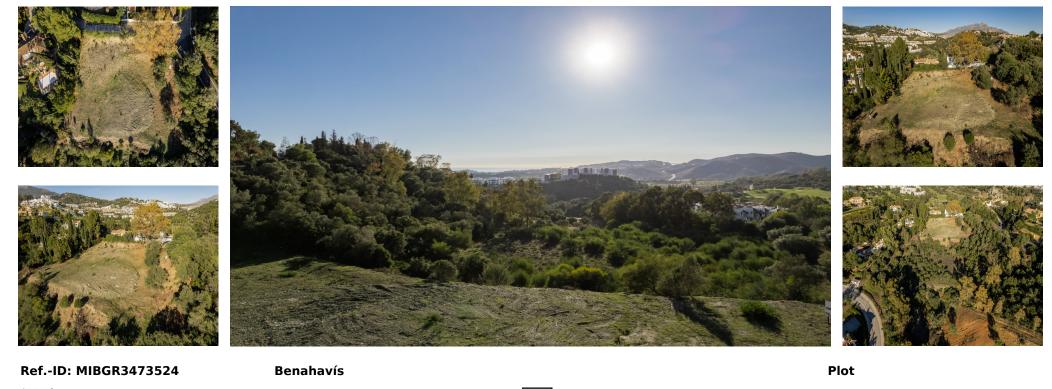

## 856 m2

4280 m2

Puerto del Almendro - Benahavis Flat plot situated in an ideal position for people who want the best of two worlds: peace, tranquility and panoramic views over the surrounding landscape with some sea view as well yet a very short distance away from amenties, San Pedro & Puerto Banus. The urbanization has barriers and camera at the entrance as well as a tennis court available to residents. The commercial centre of Monte Halcones is just around the corner and offers basic amenities such as supermarket, pharmacy, restaurants etc. Suitable for 2 floor + basement, villa project Alloted build percentage is 20% and minimum plot size is 3000m2 here We also have the adjacent plot for sale: R3984019

Orientation South West Views 🖌 Sea Mountain ✓ Golf