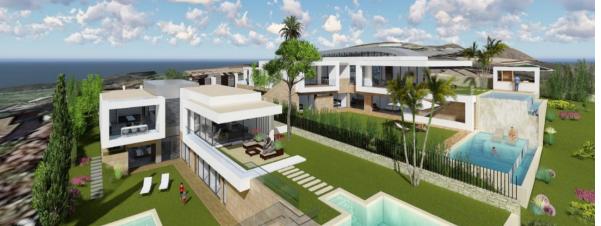

# 2400 m2

SEA VIEW DEVELOPMENT OPPORTUNITY! Two adjoining development plots of 1200m2 each with panoramic sea views. Full project included with architects plans and planning permission approved to build two contemporary sea view villas (estimated resale value of [2.9M each based upon high spec finish). A prime site for development of 2 new sea view villas in El Rosario.

### Category

Investment

✓ With Planning Permission

Contemporary