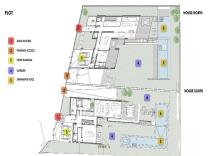

# 2400 m2

SEA VIEW DEVELOPMENT OPPORTUNITY! Two adjoining development plots of 1200m2 each with panoramic sea views. Full project included with architects plans and planning permission approved to build two contemporary sea view villas (estimated resale value of [2.9M each based upon high spec finish). A prime site for development of 2 new sea view villas in El Rosario.

## Setting

- Close To Golf
- Close To Shops
- Close To Sea
- Close To Schools
- Urbanisation

### Orientation

South East

South

**✓** Sea **✓** Panoramic

Views

### Category

Investment

✓ With Planning Permission

Contemporary