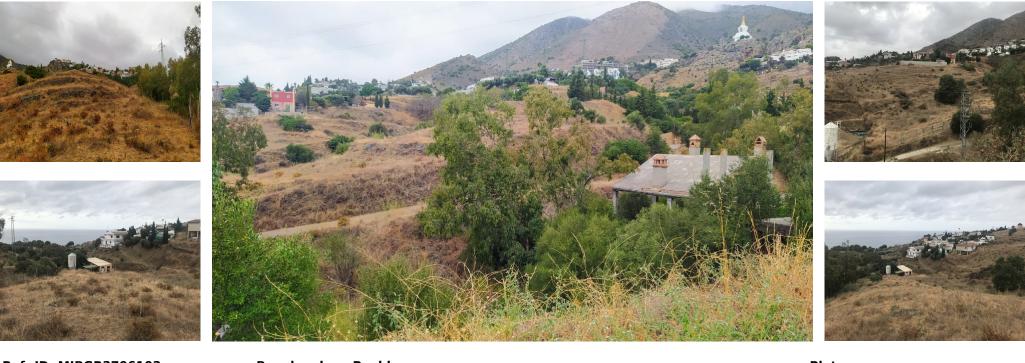

## IBI: 22 EUR / year

Land, Benalmadena Pueblo, Costa del Sol. Garden/Plot 5000 m<sup>2</sup>. 5,000m2 plot with entrance from the Olmedo de Benalmádena urbanization. It is located just 500m from the wellknown Buddhist Stupa and 1000m from the sea. The plot has unobstructed views of the sea. Setting : Village, Close To Sea, Urbanisation. Orientation : South East, South. Condition : Good. Views : Sea, Mountain, Panoramic. Utilities : Electricity, Drinkable Water.

Setting Village Urbanisation Orientation South East Condition Good Views ✓ Sea ✓ Mountain ✓ Panoramic Utilities Electricity Drinkable Water