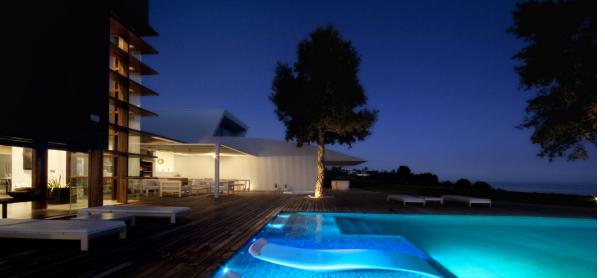

Characterised by the visual strength of the avant-garde style and its spectacular sea views, Villa Sena stands as the villa that makes the difference. Luxurious, magnificent, minimalist. The main premise of this project has consisted of maximising the brightness in all rooms by filling them with natural light and maximize the luminosity of the place. The unusual shape makes this villa an exclusive and unique design, both in terms of architecture and outer views. A garden of wavy, smooth, and modern lines. An infinity pool that invites you to relax. Spectacular sea views to the bay of Fuengirola. Nature, views and privacy will wrap you in fascinating vibes. \*\*\*1 huge master bedroom with en-suite and walk in closet and then another 3 very large size bedrooms with 2 bathrooms.\*\*\* MAIN LEVEL Walk-in entrance to the plot through an automatic and independent gate. Vehicle entrance through a garage door with remote control. Access to the villa through a wooden reinforced door. Spacious entrance hall that connects both floors and leads to the living room with a height of 7 metres. Front with cladding in the centre shared by lateral glass to see the beauty of the garden views. Open kitchen with a large window and views connected to the living room. Master bedroom with dressing room and bathroom with hidro-massage bathtub, joined through a wooden walkway to the gym area. EXTERIOR: Covered and uncovered terrace with a chill out area, a jacuzzi, an infinity pool with beach platform and a tropical garden with relaxing area in the deep end. Two garage spaces, outdoor storage area and basketball court. UPPER LEVEL Relaxing or cinema area. Extra room. AREAS Main Level (interior): 462.60 M2 | Upper Level: (interior): 35.02 M2 Total Interior M2: 497.74 M2 Covered Terrace: 33.02 M2 | Uncovered Terrace: 240.27 M2 Pool: 75.20 M2 Plot: 2.813.05 M2 PAYMENT TERMS PRICE: 4,900,000 | + TAX DEPOSIT: 30,000 | COSTS IBI (ANNUAL): 3,260 | COMMUNITY (MONTHLY): 265 | BASURA (ANNUAL): 80 |