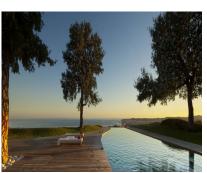

Characterised by the visual strength of the avant-garde style and its spectacular sea views, Villa Sena stands as the villa that makes the difference. Luxurious, magnificent, minimalist. The main premise of this project has consisted of maximising the brightness in all rooms by filling them with natural light and maximize the luminosity of the place. The unusual shape makes this villa an exclusive and unique design, both in terms of architecture and outer views. A garden of wavy, smooth, and modern lines. An infinity pool that invites you to relax. Spectacular sea views to the bay of Fuengirola. Nature, views and privacy will wrap you in fascinating vibes. \*\*\*1 huge master bedroom with en-suite and walk in closet and then another 3 very large size bedrooms with 2 bathrooms.\*\*\* MAIN LEVEL Walk-in entrance to the plot through an automatic and independent gate. Vehicle entrance through a garage door with remote control. Access to the villa through a wooden reinforced door. Spacious entrance hall that connects both floors and leads to the living room with a height of 7 metres. Front with cladding in the centre shared by lateral glass to see the beauty of the garden views. Open kitchen with a large window and views connected to the living room. Master bedroom with dressing room and bathroom with hidro-massage bathtub, joined through a wooden walkway to the gym area. EXTERIOR: Covered and uncovered terrace with a chill out area, a jacuzzi, an infinity pool with beach platform and a tropical garden with relaxing area in the deep end. Two garage spaces, outdoor storage area and basketball court. UPPER LEVEL Relaxing or cinema area. Extra room. AREAS Main Level (interior): 462.60 M2 | Upper Level: (interior): 35.02 M2 Total Interior M2: 497.74 M2 Covered Terrace: 33.02 M2 | Uncovered Terrace: 240.27 M2 Pool: 75.20 M2 Plot: 2.813.05 M2 PAYMENT TERMS PRICE: 4,900,000 | + TAX DEPOSIT: 30,000 | COSTS IBI (ANNUAL): 3,260 | COMMUNITY (MONTHLY): 265 | BASURA (ANNUAL): 80 |