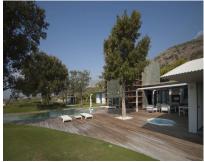

Characterised by the visual strength of the avant-garde style and its spectacular sea views, Villa Sena stands as the villa that makes the difference. Luxurious, magnificent, minimalist. The main premise of this project has consisted of maximising the brightness in all rooms by filling them with natural light and maximize the luminosity of the place. The unusual shape makes this villa an exclusive and unique design, both in terms of architecture and outer views. A garden of wavy, smooth, and modern lines. An infinity pool that invites you to relax. Spectacular sea views to the bay of Fuengirola. Nature, views and privacy will wrap you in fascinating vibes. \*\*\*1 huge master bedroom with en-suite and walk in closet and then another 3 very large size bedrooms with 2 bathrooms.\*\*\* MAIN LEVEL Walk-in entrance to the plot through an automatic and independent gate. Vehicle entrance through a garage door with remote control. Access to the villa through a wooden reinforced door. Spacious entrance hall that connects both floors and leads to the living room with a height of 7 metres. Front with cladding in the centre shared by lateral glass to see the beauty of the garden views. Open kitchen with a large window and views connected to the living room. Master bedroom with dressing room and bathroom with hidro-massage bathtub, joined through a wooden walkway to the gym area. EXTERIOR: Covered and uncovered terrace with a chill out area, a jacuzzi, an infinity pool with beach platform and a tropical garden with relaxing area in the deep end. Two garage spaces, outdoor storage area and basketball court. UPPER LEVEL Relaxing or cinema area. Extra room. AREAS Main Level (interior): 462.60 M2 | Upper Level: (interior): 35.02 M2 Total Interior M2: 497.74 M2 Covered Terrace: 33.02 M2 | Uncovered Terrace: 240.27 M2 Pool: 75.20 M2 Plot: 2.813.05 M2 PAYMENT TERMS PRICE: 4,900,000 | + TAX DEPOSIT: 30,000 | COSTS IBI (ANNUAL): 3,260 | COMMUNITY (MONTHLY): 265 | BASURA (ANNUAL): 80 |