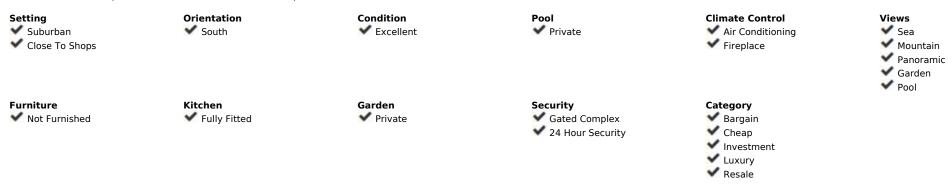

## Sales - House - Mijas 4.900.000€

Ref.-ID: MIBGR3734782

Mijas

Community: 3,180 EUR / year IBI: 3,260 EUR / year

Rubbish: 80 EUR / year

498 m2

House

2800 m2

Characterised by the visual strength of the avant-garde style and its spectacular sea views, Villa Sena stands as the villa that makes the difference. Luxurious, magnificent, minimalist. The main premise of this project has consisted of maximising the brightness in all rooms by filling them with natural light and maximize the luminosity of the place. The unusual shape makes this villa an exclusive and unique design, both in terms of architecture and outer views. A garden of wavy, smooth, and modern lines. An infinity pool that invites you to relax. Spectacular sea views to the bay of Fuengirola. Nature, views and privacy will wrap you in fascinating vibes. \*\*\*1 huge master bedroom with en-suite and walk in closet and then another 3 very large size bedrooms with 2 bathrooms.\*\*\* MAIN LEVEL Walk-in entrance to the plot through an automatic and independent gate. Vehicle entrance through a garage door with remote control. Access to the villa through a wooden reinforced door. Spacious entrance hall that connects both floors and leads to the living room with a height of 7 metres. Front with cladding in the centre shared by lateral glass to see the beauty of the garden views. Open kitchen with a large window and views connected to the living room. Master bedroom with dressing room and bathroom with hidro-massage bathtub, joined through a wooden walkway to the gym area. EXTERIOR: Covered and uncovered terrace with a chill out area, a jacuzzi, an infinity pool with beach platform and a tropical garden with relaxing area in the deep end. Two garage spaces, outdoor storage area and basketball court. UPPER LEVEL Relaxing or cinema area. Extra room. AREAS Main Level (interior): 462.60 M2 | Upper Level: (interior): 35.02 M2 Total Interior M2: 497.74 M2 Covered Terrace: 33.02 M2 | Uncovered Terrace: 240.27 M2 Pool: 75.20 M2 Plot: 2.813.05 M2 PAYMENT TERMS PRICE: 4,900,000 | + TAX DEPOSIT: 30,000 | COSTS IBI (ANNUAL): 3,260 | COMMUNITY (MONTHLY): 265 | BASURA (ANNUAL): 80 |