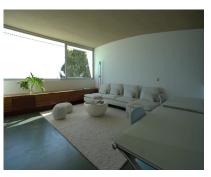

Characterised by the visual strength of the avant-garde style and its spectacular sea views, Villa Sena stands as the villa that makes the difference. Luxurious, magnificent, minimalist. The main premise of this project has consisted of maximising the brightness in all rooms by filling them with natural light and maximize the luminosity of the place. The unusual shape makes this villa an exclusive and unique design, both in terms of architecture and outer views. A garden of wavy, smooth, and modern lines. An infinity pool that invites you to relax. Spectacular sea views to the bay of Fuengirola. Nature, views and privacy will wrap you in fascinating vibes. \*\*\*1 huge master bedroom with en-suite and walk in closet and then another 3 very large size bedrooms with 2 bathrooms.\*\*\* MAIN LEVEL Walk-in entrance to the plot through an automatic and independent gate. Vehicle entrance through a garage door with remote control. Access to the villa through a wooden reinforced door. Spacious entrance hall that connects both floors and leads to the living room with a height of 7 metres. Front with cladding in the centre shared by lateral glass to see the beauty of the garden views. Open kitchen with a large window and views connected to the living room. Master bedroom with dressing room and bathroom with hidro-massage bathtub, joined through a wooden walkway to the gym area. EXTERIOR: Covered and uncovered terrace with a chill out area, a jacuzzi, an infinity pool with beach platform and a tropical garden with relaxing area in the deep end. Two garage spaces, outdoor storage area and basketball court. UPPER LEVEL Relaxing or cinema area. Extra room. AREAS Main Level (interior): 462.60 M2 | Upper Level: (interior): 35.02 M2 Total Interior M2: 497.74 M2 Covered Terrace: 33.02 M2 | Uncovered Terrace: 240.27 M2 Pool: 75.20 M2 Plot: 2.813.05 M2 PAYMENT TERMS PRICE: 4,900,000 | + TAX DEPOSIT: 30,000 | COSTS IBI (ANNUAL): 3,260 | COMMUNITY (MONTHLY): 265 | BASURA (ANNUAL): 80 |