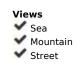

## Sales - Plot - Benalmadena Pueblo 400.000€

Ref.-ID: MIBGR3737458 Benalmadena Pueblo Plot

1900 m2

1370 m2

Bank repossessed urban land designated for the construction of up to 22 single family homes or a two storey building situated in the centre of Benalmadena Pueblo. This plot is a total size of 1.370m2 with a build allowance of 1.900m2 above ground and this does not include the patio and terrace areas. The retaining walls and foundations have already been put into place at a great cost, so most of the ground work is already prepared. The plot has a south west orientation with views to the sea and the coastline of Benalmadena. Ideally located within walking distance to the centre of the town, transport links and a 20 minute drive to the centre of Malaga, the land is an excellent investment and development opportunity.