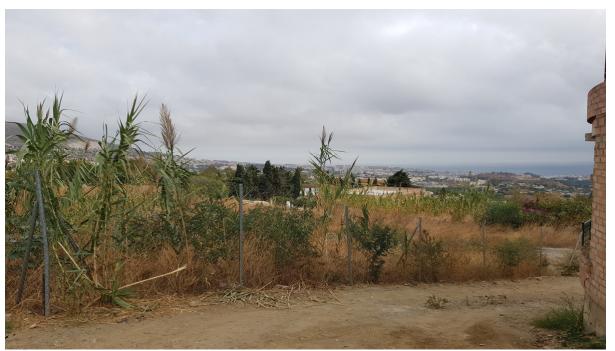

## Sales - Plot - Benalmadena Pueblo 400.000€

Ref.-ID: MIBGR3737458 Benalmadena Pueblo Plot

1900 m2

1370 m2

Bank repossessed urban land designated for the construction of up to 22 single family homes or a two storey building situated in the centre of Benalmadena Pueblo. This plot is a total size of 1.370m2 with a build allowance of 1.900m2 above ground and this does not include the patio and terrace areas. The retaining walls and foundations have already been put into place at a great cost, so most of the ground work is already prepared. The plot has a south west orientation with views to the sea and the coastline of Benalmadena. Ideally located within walking distance to the centre of the town, transport links and a 20 minute drive to the centre of Malaga, the land is an excellent investment and development opportunity.