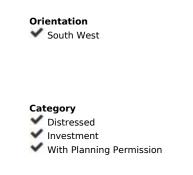

## Sales - Plot - Benalmadena Pueblo 400.000€

Ref.-ID: MIBGR3737458 Benalmadena Pueblo Plot

1900 m2

1370 m2

Bank repossessed urban land designated for the construction of up to 22 single family homes or a two storey building situated in the centre of Benalmadena Pueblo. This plot is a total size of 1.370m2 with a build allowance of 1.900m2 above ground and this does not include the patio and terrace areas. The retaining walls and foundations have already been put into place at a great cost, so most of the ground work is already prepared. The plot has a south west orientation with views to the sea and the coastline of Benalmadena. Ideally located within walking distance to the centre of the town, transport links and a 20 minute drive to the centre of Malaga, the land is an excellent investment and development opportunity.