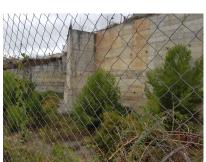

## Sales - Plot - Benalmadena Pueblo 400.000€

Ref.-ID: MIBGR3737458 Benalmadena Pueblo Plot

1900 m2

1370 m2

Bank repossessed urban land designated for the construction of up to 22 single family homes or a two storey building situated in the centre of Benalmadena Pueblo. This plot is a total size of 1.370m2 with a build allowance of 1.900m2 above ground and this does not include the patio and terrace areas. The retaining walls and foundations have already been put into place at a great cost, so most of the ground work is already prepared. The plot has a south west orientation with views to the sea and the coastline of Benalmadena. Ideally located within walking distance to the centre of the town, transport links and a 20 minute drive to the centre of Malaga, the land is an excellent investment and development opportunity.