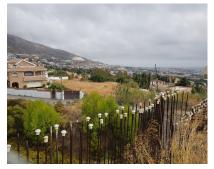

## Sales - Plot - Benalmadena Pueblo 400.000€

Ref.-ID: MIBGR3737458 Benalmadena Pueblo Plot

1900 m2

1370 m2

Bank repossessed urban land designated for the construction of up to 22 single family homes or a two storey building situated in the centre of Benalmadena Pueblo. This plot is a total size of 1.370m2 with a build allowance of 1.900m2 above ground and this does not include the patio and terrace areas. The retaining walls and foundations have already been put into place at a great cost, so most of the ground work is already prepared. The plot has a south west orientation with views to the sea and the coastline of Benalmadena. Ideally located within walking distance to the centre of the town, transport links and a 20 minute drive to the centre of Malaga, the land is an excellent investment and development opportunity.