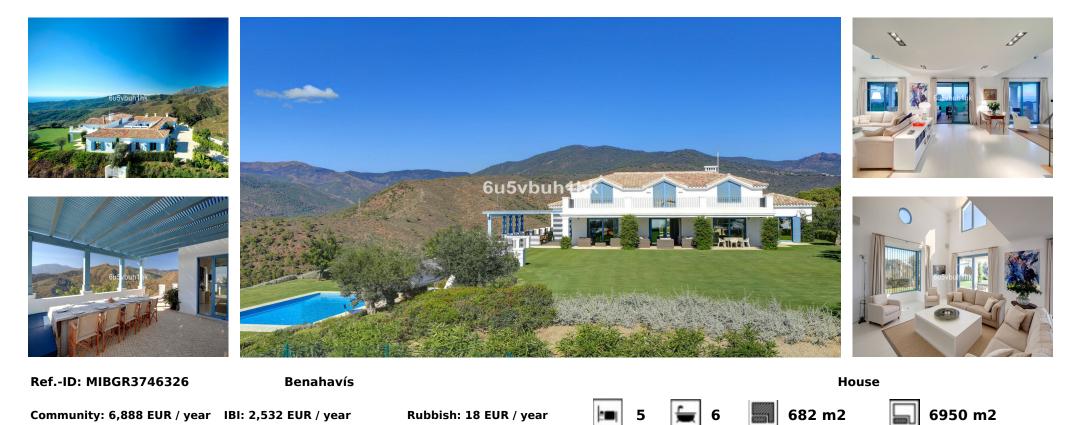

## Sales - House - Benahavís 4.900.000€

A luxurious villa on a double plot (7.000m2) with panoramic views to the Mediterranean and the mountains. South to west facing. Fully private, quiet and peaceful. Gated and 24 hrs security. Offering a nice combination of styles, modern Nordic inside and Andalucian outside. Drive way leading to the property. Nice entrance with patio and fountain. Main floor: Living area with high ceilings and fire place, separate dining and open plan fully fitted kitchen. Mezzanine for office or tv area. Master bedroom en suite with dressing area, two guest bedrooms en suite. Small bedroom next to the kitchen. Covered and open terraces (porches 90m2, terraces 150+m2) with direct access to the gardens and pool area. Lower floor, garden level: Guest bedroom en suite with salon, entertainment area, home cinema, bodega, garage. Outside dining and kitchen with BBQ area. Mature gardens with private pool. Amenities, shops and beach appr. 15 minutes drive. Monte Mayor Country Club is located next to the exclusive Marbella Club Golf Resort with its clubhouse and horse riding stables. Near the Villa Padierna 5\* hotel with Los Flamingos Golf and the typical cozy village of Cancelada. The double plot offers the possibility to built more m2 and/or a separate guest house.