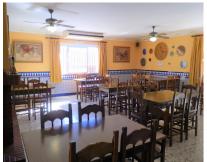

## Sales - Commercial - Benahavís 1.150.000€

Ref.-ID: MIBGR3795283

IBI: 898 EUR / year

**Benahavís** 

567 m2

This is an investment opportunity to purchase this amazing piece of Real Estate, under the Municipal of Benahavis. The property has been ran as a very successfull Restaurant for over 40 years, but the time has come for a new owner. This property has huge potential as it also has a 4bedroom apartment upstairs, which is accessed via its own front door also with a roof solarium. The possibilities are endless with this property as it has the potential to be re opened as a Restaurant, or to be turned into a fantastic family home, Boutique Hotel many other options are a possibility. On entrance to the Restaurant area of the property you are welcomed by a very large dining area with seating for over 100 covers with Bar area, and open fireplace, this then leads through to a further dining area very cozy with approx extra 60 covers, then leads through to a covered terrace area with sliding doors again a further approx 60 covers, then leads out to an amazing outside courtyard, again with the potential for approx 200 further covers. To the rear of the property is also a double garage, a large storage room / larder, great size kitchen, and a separate lounge area with access to the lift that takes you up to the 4 bedroom apartment. The apartment consists of 4 good size double bedrooms 2 bathrooms, kitchen and lounge dining with good golf views, there is also a covered terrace area which is currently used as storage then leads out to a further open terrace leading up to a magnificent roof solarium. This is an absolute must see property.