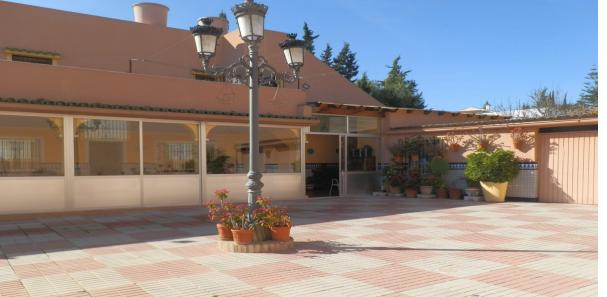

## Sales - Commercial - Benahavís 1.150.000€

Ref.-ID: MIBGR3795283

IBI: 898 EUR / year

**Benahavís** 

567 m2

This is an investment opportunity to purchase this amazing piece of Real Estate, under the Municipal of Benahavis. The property has been ran as a very successfull Restaurant for over 40 years, but the time has come for a new owner. This property has huge potential as it also has a 4bedroom apartment upstairs, which is accessed via its own front door also with a roof solarium. The possibilities are endless with this property as it has the potential to be re opened as a Restaurant, or to be turned into a fantastic family home, Boutique Hotel many other options are a possibility. On entrance to the Restaurant area of the property you are welcomed by a very large dining area with seating for over 100 covers with Bar area, and open fireplace, this then leads through to a further dining area very cozy with approx extra 60 covers, then leads through to a covered terrace area with sliding doors again a further approx 60 covers, then leads out to an amazing outside courtyard, again with the potential for approx 200 further covers. To the rear of the property is also a double garage, a large storage room / larder, great size kitchen, and a separate lounge area with access to the lift that takes you up to the 4 bedroom apartment. The apartment consists of 4 good size double bedrooms 2 bathrooms, kitchen and lounge dining with good golf views, there is also a covered terrace area which is currently used as storage then leads out to a further open terrace leading up to a magnificent roof solarium. This is an absolute must see property.