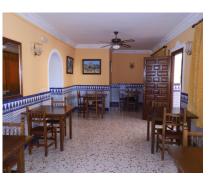

## Sales - Commercial - Benahavís 1.150.000€

Ref.-ID: MIBGR3795283

IBI: 898 EUR / year

**Benahavís** 

567 m2

This is an investment opportunity to purchase this amazing piece of Real Estate, under the Municipal of Benahavis. The property has been ran as a very successfull Restaurant for over 40 years, but the time has come for a new owner. This property has huge potential as it also has a 4bedroom apartment upstairs, which is accessed via its own front door also with a roof solarium. The possibilities are endless with this property as it has the potential to be re opened as a Restaurant, or to be turned into a fantastic family home, Boutique Hotel many other options are a possibility. On entrance to the Restaurant area of the property you are welcomed by a very large dining area with seating for over 100 covers with Bar area, and open fireplace, this then leads through to a further dining area very cozy with approx extra 60 covers, then leads through to a covered terrace area with sliding doors again a further approx 60 covers, then leads out to an amazing outside courtyard, again with the potential for approx 200 further covers. To the rear of the property is also a double garage, a large storage room / larder, great size kitchen, and a separate lounge area with access to the lift that takes you up to the 4 bedroom apartment. The apartment consists of 4 good size double bedrooms 2 bathrooms, kitchen and lounge dining with good golf views, there is also a covered terrace area which is currently used as storage then leads out to a further open terrace leading up to a magnificent roof solarium. This is an absolute must see property.