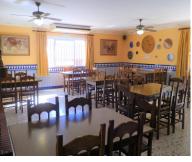

## Sales - Commercial - Benahavís 1.150.000€

Ref.-ID: MIBGR3795283

IBI: 898 EUR / year

**Benahavís** 

567 m2

This is an investment opportunity to purchase this amazing piece of Real Estate, under the Municipal of Benahavis. The property has been ran as a very successfull Restaurant for over 40 years, but the time has come for a new owner. This property has huge potential as it also has a 4bedroom apartment upstairs, which is accessed via its own front door also with a roof solarium. The possibilities are endless with this property as it has the potential to be re opened as a Restaurant, or to be turned into a fantastic family home, Boutique Hotel many other options are a possibility. On entrance to the Restaurant area of the property you are welcomed by a very large dining area with seating for over 100 covers with Bar area, and open fireplace, this then leads through to a further dining area very cozy with approx extra 60 covers, then leads through to a covered terrace area with sliding doors again a further approx 60 covers, then leads out to an amazing outside courtyard, again with the potential for approx 200 further covers. To the rear of the property is also a double garage, a large storage room / larder, great size kitchen, and a separate lounge area with access to the lift that takes you up to the 4 bedroom apartment. The apartment consists of 4 good size double bedrooms 2 bathrooms, kitchen and lounge dining with good golf views, there is also a covered terrace area which is currently used as storage then leads out to a further open terrace leading up to a magnificent roof solarium. This is an absolute must see property.