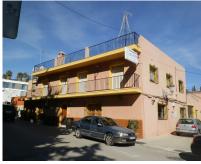

## Sales - Commercial - Benahavís 1.150.000€

Ref.-ID: MIBGR3795283

IBI: 898 EUR / year

**Benahavís** 

567 m2

This is an investment opportunity to purchase this amazing piece of Real Estate, under the Municipal of Benahavis. The property has been ran as a very successfull Restaurant for over 40 years, but the time has come for a new owner. This property has huge potential as it also has a 4bedroom apartment upstairs, which is accessed via its own front door also with a roof solarium. The possibilities are endless with this property as it has the potential to be re opened as a Restaurant, or to be turned into a fantastic family home, Boutique Hotel many other options are a possibility. On entrance to the Restaurant area of the property you are welcomed by a very large dining area with seating for over 100 covers with Bar area, and open fireplace, this then leads through to a further dining area very cozy with approx extra 60 covers, then leads through to a covered terrace area with sliding doors again a further approx 60 covers, then leads out to an amazing outside courtyard, again with the potential for approx 200 further covers. To the rear of the property is also a double garage, a large storage room / larder, great size kitchen, and a separate lounge area with access to the lift that takes you up to the 4 bedroom apartment. The apartment consists of 4 good size double bedrooms 2 bathrooms, kitchen and lounge dining with good golf views, there is also a covered terrace area which is currently used as storage then leads out to a further open terrace leading up to a magnificent roof solarium. This is an absolute must see property.