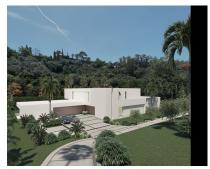

## 5185 m2

BEST PRICED LAND IN THE MARKET - 222 [//Sqm - Plot in Puerto del Almendro, Benahavis - Marbella Flat plot of 5.186 sqm. - Situated in an ideal position for people who want peace and tranguility - Panoramic views over the surrounding landscape - Partial sea view as well - The commercial centre of Monte Halcones is just around the corner and offers basic amenities such as supermarket, pharmacy, restaurants etc. - Further ameneties is found in San Pedro and Puerto Banus, only 10 min. away. The urbanization has barriers and camera at the entrance as well as a tennis court available to residents. For construction of villa - Edif. 20 pct. min. plot 3.000 sqm. - Very tranquil and idyllic location - open views and very private - Sea views from second floor. Approved project available - see renders. We have the neighboring plot of 4.300 sgm. for sale as well, hence total of more than 9.300 sgm. is available. Arguably one of the best opportunities for a plot of land for the construction of a villa - and more so as it is in a gated community in Benahavis - Doesn't get much better.