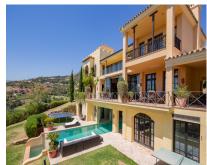

## Sales - House - Benahavís 4.950.000€

Ref.-ID: MIBGR3805369 Benahavís House

Community: 3,312 EUR / year IBI: 4,941 EUR / year

Rubbish: 18 EUR / year

1022 m2

5082 m2

Have you ever wanted to live in a Moorish palace? This dream luxury villa situated in an elevated plot offering uninterrupted views over the golf course all the way to the Mediterranean Sea, Atlas Mountains and Gibraltar. This spacious villa blends Alhambra Moorish architecture (using the same craftsmen who restored the prestigious Hotel Alhambra Palace) with traditional and modern style in a truly individual way. It is built over four floors around a central atrium with fountains and electronic skylight. The main entrance to the property is located at ground level, which comprises a large fully fitted kitchen with informal dining area and connected to the formal dining area, outside covered terrace with built-in barbeque offering beautiful area to alfresco dining, cozy room to the side of the Kitchen which can be used as an informal TV room, guest cloakroom, large vaulted lounge complete with working fireplace and floor to ceiling sliding steel doors giving direct access to the open terrace, on the side of the living room is a library. The first floor distributes in 5 large double bedrooms all with en-suite bathrooms, each bedroom has its own large terrace with unrestricted views. The lower ground floor comprises; large indoor outdoor heated infinity pool, which has electrically operated solar panel on the pool effortlessly, retracts at the touch of a button, gymnasium, separate changing room for the pool and gymnasium, cinema room, games room, laundry room, and two completely separate apartments. Finally, a solarium with spectacular 360-degree views over the golf course, of the surrounding mountains and countryside and the coats of Spain and Africa a covered kitchenette, dining area, covered and uncovered leisure areas. There is a lift from the lower level to every floor including solarium. A truly unique property.