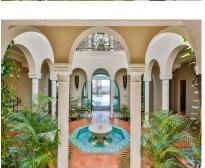

## Sales - House - Benahavís 4.950.000€

Ref.-ID: MIBGR3805369 Benahavís House

Community: 3,312 EUR / year IBI: 4,941 EUR / year

Rubbish: 18 EUR / year

1022 m2

5082 m2

Have you ever wanted to live in a Moorish palace? This dream luxury villa situated in an elevated plot offering uninterrupted views over the golf course all the way to the Mediterranean Sea, Atlas Mountains and Gibraltar. This spacious villa blends Alhambra Moorish architecture (using the same craftsmen who restored the prestigious Hotel Alhambra Palace) with traditional and modern style in a truly individual way. It is built over four floors around a central atrium with fountains and electronic skylight. The main entrance to the property is located at ground level, which comprises a large fully fitted kitchen with informal dining area and connected to the formal dining area, outside covered terrace with built-in barbeque offering beautiful area to alfresco dining, cozy room to the side of the Kitchen which can be used as an informal TV room, guest cloakroom, large vaulted lounge complete with working fireplace and floor to ceiling sliding steel doors giving direct access to the open terrace, on the side of the living room is a library. The first floor distributes in 5 large double bedrooms all with en-suite bathrooms, each bedroom has its own large terrace with unrestricted views. The lower ground floor comprises; large indoor outdoor heated infinity pool, which has electrically operated solar panel on the pool effortlessly, retracts at the touch of a button, gymnasium, separate changing room for the pool and gymnasium, cinema room, games room, laundry room, and two completely separate apartments. Finally, a solarium with spectacular 360-degree views over the golf course, of the surrounding mountains and countryside and the coats of Spain and Africa a covered kitchenette, dining area, covered and uncovered leisure areas. There is a lift from the lower level to every floor including solarium. A truly unique property.