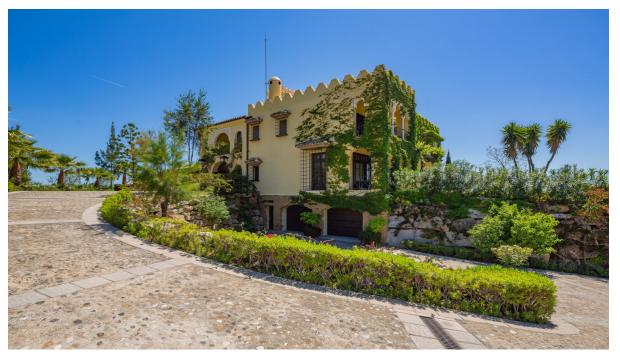

## Sales - House - Benahavís 4.950.000€

Ref.-ID: MIBGR3805369 Benahavís House

Community: 3,312 EUR / year IBI: 4,941 EUR / year

Rubbish: 18 EUR / year

1022 m2

5082 m2

Have you ever wanted to live in a Moorish palace? This dream luxury villa situated in an elevated plot offering uninterrupted views over the golf course all the way to the Mediterranean Sea, Atlas Mountains and Gibraltar. This spacious villa blends Alhambra Moorish architecture (using the same craftsmen who restored the prestigious Hotel Alhambra Palace) with traditional and modern style in a truly individual way. It is built over four floors around a central atrium with fountains and electronic skylight. The main entrance to the property is located at ground level, which comprises a large fully fitted kitchen with informal dining area and connected to the formal dining area, outside covered terrace with built-in barbeque offering beautiful area to alfresco dining, cozy room to the side of the Kitchen which can be used as an informal TV room, guest cloakroom, large vaulted lounge complete with working fireplace and floor to ceiling sliding steel doors giving direct access to the open terrace, on the side of the living room is a library. The first floor distributes in 5 large double bedrooms all with en-suite bathrooms, each bedroom has its own large terrace with unrestricted views. The lower ground floor comprises; large indoor outdoor heated infinity pool, which has electrically operated solar panel on the pool effortlessly, retracts at the touch of a button, gymnasium, separate changing room for the pool and gymnasium, cinema room, games room, laundry room, and two completely separate apartments. Finally, a solarium with spectacular 360-degree views over the golf course, of the surrounding mountains and countryside and the coats of Spain and Africa a covered kitchenette, dining area, covered and uncovered leisure areas. There is a lift from the lower level to every floor including solarium. A truly unique property.