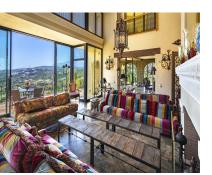

## Sales - House - Benahavís 4.950.000€

Ref.-ID: MIBGR3805369 Benahavís House

Community: 3,312 EUR / year IBI: 4,941 EUR / year

Rubbish: 18 EUR / year

1022 m2

5082 m2

Have you ever wanted to live in a Moorish palace? This dream luxury villa situated in an elevated plot offering uninterrupted views over the golf course all the way to the Mediterranean Sea, Atlas Mountains and Gibraltar. This spacious villa blends Alhambra Moorish architecture (using the same craftsmen who restored the prestigious Hotel Alhambra Palace) with traditional and modern style in a truly individual way. It is built over four floors around a central atrium with fountains and electronic skylight. The main entrance to the property is located at ground level, which comprises a large fully fitted kitchen with informal dining area and connected to the formal dining area, outside covered terrace with built-in barbeque offering beautiful area to alfresco dining, cozy room to the side of the Kitchen which can be used as an informal TV room, guest cloakroom, large vaulted lounge complete with working fireplace and floor to ceiling sliding steel doors giving direct access to the open terrace, on the side of the living room is a library. The first floor distributes in 5 large double bedrooms all with en-suite bathrooms, each bedroom has its own large terrace with unrestricted views. The lower ground floor comprises; large indoor outdoor heated infinity pool, which has electrically operated solar panel on the pool effortlessly, retracts at the touch of a button, gymnasium, separate changing room for the pool and gymnasium, cinema room, games room, laundry room, and two completely separate apartments. Finally, a solarium with spectacular 360-degree views over the golf course, of the surrounding mountains and countryside and the coats of Spain and Africa a covered kitchenette, dining area, covered and uncovered leisure areas. There is a lift from the lower level to every floor including solarium. A truly unique property.