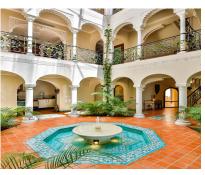

## Sales - House - Benahavís 4.950.000€

Ref.-ID: MIBGR3805369 Benahavís House

Community: 3,312 EUR / year IBI: 4,941 EUR / year

Rubbish: 18 EUR / year

1022 m2

5082 m2

Have you ever wanted to live in a Moorish palace? This dream luxury villa situated in an elevated plot offering uninterrupted views over the golf course all the way to the Mediterranean Sea, Atlas Mountains and Gibraltar. This spacious villa blends Alhambra Moorish architecture (using the same craftsmen who restored the prestigious Hotel Alhambra Palace) with traditional and modern style in a truly individual way. It is built over four floors around a central atrium with fountains and electronic skylight. The main entrance to the property is located at ground level, which comprises a large fully fitted kitchen with informal dining area and connected to the formal dining area, outside covered terrace with built-in barbeque offering beautiful area to alfresco dining, cozy room to the side of the Kitchen which can be used as an informal TV room, guest cloakroom, large vaulted lounge complete with working fireplace and floor to ceiling sliding steel doors giving direct access to the open terrace, on the side of the living room is a library. The first floor distributes in 5 large double bedrooms all with en-suite bathrooms, each bedroom has its own large terrace with unrestricted views. The lower ground floor comprises; large indoor outdoor heated infinity pool, which has electrically operated solar panel on the pool effortlessly, retracts at the touch of a button, gymnasium, separate changing room for the pool and gymnasium, cinema room, games room, laundry room, and two completely separate apartments. Finally, a solarium with spectacular 360-degree views over the golf course, of the surrounding mountains and countryside and the coats of Spain and Africa a covered kitchenette, dining area, covered and uncovered leisure areas. There is a lift from the lower level to every floor including solarium. A truly unique property.