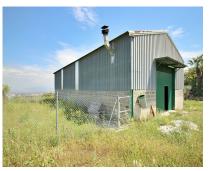

## Sales - Commercial - Coin 400.000€

Ref.-ID: MIBGR3840301 Coín Commercial

200 m2

12000 m2

200 m2 industrial warehouse on a 12,000 m2 plot and a 400 m2 urban plot in a highly sought-after urbanization in Coin, just 1 min by car from the main road. It is in a very good area near the school and surrounded by a green area with views of the town, it is suitable for setting up any type of business, apart from it, an urbanization is planned to be built in front of it, so it is a very good investment. Distribution: It has an area of 200 m2 (20x10x8) and is located on a 12000 m2 semi-fenced plot. The warehouse has 2 entrances, one front and one rear, both manual. You have the possibility of making a mezzanine because it has the appropriate height. The warehouse has two rooms at the rear that can be transformed into offices. The urban plot on which the house of your dreams can be built is located in front of the warehouse. If you want to invest, this is your moment, it is a warehouse with a plot that has a lot of potential.