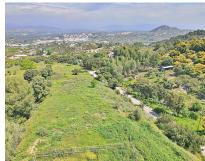

## Sales - Commercial - Coin 400.000€

Ref.-ID: MIBGR3840301 Coín Commercial

200 m2

12000 m2

200 m2 industrial warehouse on a 12,000 m2 plot and a 400 m2 urban plot in a highly sought-after urbanization in Coin, just 1 min by car from the main road. It is in a very good area near the school and surrounded by a green area with views of the town, it is suitable for setting up any type of business, apart from it, an urbanization is planned to be built in front of it, so it is a very good investment. Distribution: It has an area of 200 m2 (20x10x8) and is located on a 12000 m2 semi-fenced plot. The warehouse has 2 entrances, one front and one rear, both manual. You have the possibility of making a mezzanine because it has the appropriate height. The warehouse has two rooms at the rear that can be transformed into offices. The urban plot on which the house of your dreams can be built is located in front of the warehouse. If you want to invest, this is your moment, it is a warehouse with a plot that has a lot of potential.