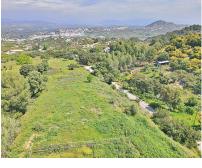

## Sales - Commercial - Coin 400.000€

Ref.-ID: MIBGR3840301 Coín Commercial

200 m2

12000 m2

200 m2 industrial warehouse on a 12,000 m2 plot and a 400 m2 urban plot in a highly sought-after urbanization in Coin, just 1 min by car from the main road. It is in a very good area near the school and surrounded by a green area with views of the town, it is suitable for setting up any type of business, apart from it, an urbanization is planned to be built in front of it, so it is a very good investment. Distribution: It has an area of 200 m2 (20x10x8) and is located on a 12000 m2 semi-fenced plot. The warehouse has 2 entrances, one front and one rear, both manual. You have the possibility of making a mezzanine because it has the appropriate height. The warehouse has two rooms at the rear that can be transformed into offices. The urban plot on which the house of your dreams can be built is located in front of the warehouse. If you want to invest, this is your moment, it is a warehouse with a plot that has a lot of potential.