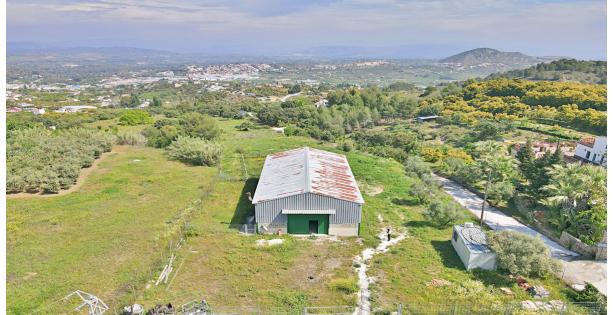

## Sales - Commercial - Coin 400.000€

Ref.-ID: MIBGR3840301 Coín Commercial

200 m2

12000 m2

200 m2 industrial warehouse on a 12,000 m2 plot and a 400 m2 urban plot in a highly sought-after urbanization in Coin, just 1 min by car from the main road. It is in a very good area near the school and surrounded by a green area with views of the town, it is suitable for setting up any type of business, apart from it, an urbanization is planned to be built in front of it, so it is a very good investment. Distribution: It has an area of 200 m2 (20x10x8) and is located on a 12000 m2 semi-fenced plot. The warehouse has 2 entrances, one front and one rear, both manual. You have the possibility of making a mezzanine because it has the appropriate height. The warehouse has two rooms at the rear that can be transformed into offices. The urban plot on which the house of your dreams can be built is located in front of the warehouse. If you want to invest, this is your moment, it is a warehouse with a plot that has a lot of potential.