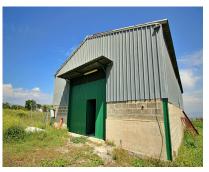

## Sales - Commercial - Coin 400.000€

Ref.-ID: MIBGR3840301 Coín Commercial

200 m2

12000 m2

200 m2 industrial warehouse on a 12,000 m2 plot and a 400 m2 urban plot in a highly sought-after urbanization in Coin, just 1 min by car from the main road. It is in a very good area near the school and surrounded by a green area with views of the town, it is suitable for setting up any type of business, apart from it, an urbanization is planned to be built in front of it, so it is a very good investment. Distribution: It has an area of 200 m2 (20x10x8) and is located on a 12000 m2 semi-fenced plot. The warehouse has 2 entrances, one front and one rear, both manual. You have the possibility of making a mezzanine because it has the appropriate height. The warehouse has two rooms at the rear that can be transformed into offices. The urban plot on which the house of your dreams can be built is located in front of the warehouse. If you want to invest, this is your moment, it is a warehouse with a plot that has a lot of potential.