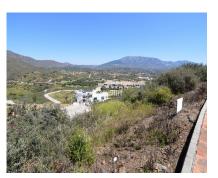

## Sales - Plot - La Cala Golf 275.000€

Ref.-ID: MIBGR3847057 La Cala Golf

Community: 312 EUR / year

IBI: 497 EUR / year

15

1540 m2

Plot

Residential plot offering panoramic mountain and golf views located within La Cala Golf Resort with three 18 hole championship golf courses, Clubhouse, Hotel and Spa, 24 hour onsite security. Current building regulations allow to build a detached villa of 308 m<sup>2</sup> + basement + uncovered terraces + pool. Water, electricity and sewage connections are all in place.

Setting
Close To Golf
Urbanisation

Orientation

North

Views

Mountain

Golf

Panoramic

Security