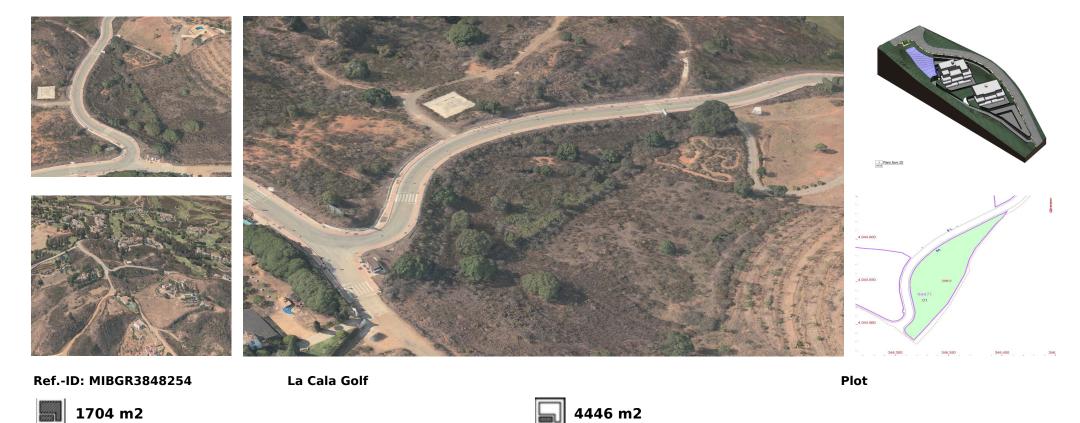

## Sales - Plot - La Cala Golf 1.500.000€

Investment plot of 4.446m<sup>2</sup> with buildable 1.704,06m<sup>2</sup> and maximum of 20 units. Residential Plot, La Mairena, Costa del Sol. Garden/Plot 4446 m<sup>2</sup>. Setting : Suburban, Country, Mountain Pueblo, Close To Golf, Close To Sea, Close To Town, Close To Schools, Urbanisation. Orientation : East, South, South West. Condition : New Construction. Views : Sea, Mountain, Panoramic. Utilities : Electricity, Drinkable Water.