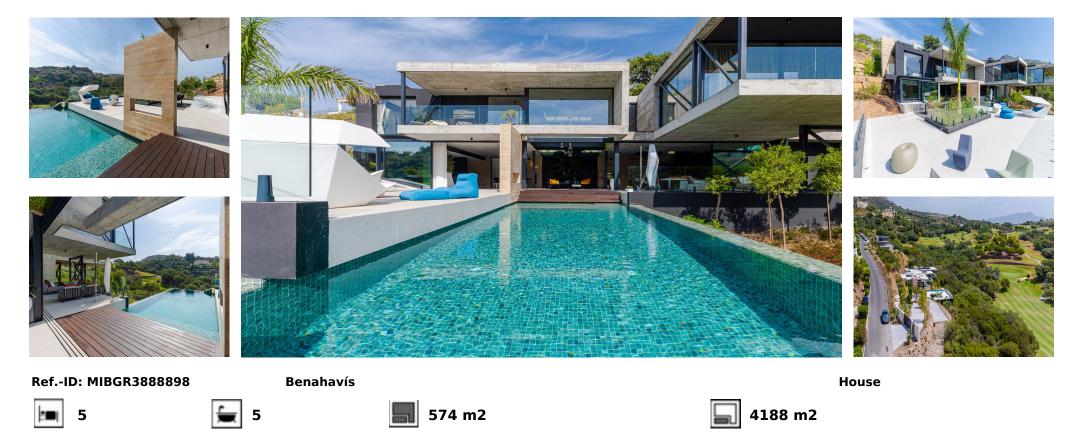

## Sales - House - Benahavís 6.750.000€

Presenting a State of the Art Contemporary luxury villa nestled on a secluded and serene plot, offering breathtaking golf and partial sea views. This south-east facing property gracefully perches on the rocks, commanding stunning vistas of the first fairway at Marbella Club Golf Resort. Marbella Club, renowned for its aristocratic allure and unparalleled luxury, stands as an emblem of opulence on the Costa Del Sol, with esteemed establishments like Marbella Club, Puente Romano, and The Lodge in Sierra Nevada falling under its esteemed brand. The Marbella Club Golf Resort, a gated haven nestled in the mountains of Benahavis, offers a private retreat with exclusive amenities, including an 18-hole golf course and a prestigious equestrian center that hosts the Spanish Show Jumping Championship. This exceptional villa is conveniently situated within walking distance to the club house and has been meticulously constructed to the highest standards, incorporating cutting-edge sustainable features. The villa boasts an exquisite layout, featuring 5 ensuite bedrooms that cantilever over the golf course, creating an enchanting sense of floating in the air. The expansive open-plan living areas, top-of-the-line kitchen and bathrooms, along with an infinity pool, internal water cascades, and an eye-catching outdoor feature fire, all contribute to an atmosphere of refined luxury. Adding to its allure, the villa also includes a cinema and a gym, while the lower ground floor with a separate entrance offers additional versatility. The surrounding landscaped gardens further enhance the charm of this extraordinary property. For the discerning buyer, the opportunity to customize the villa to their personal preferences awaits, ensuring a truly bespoke living experience.