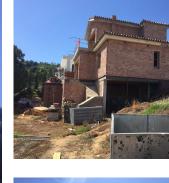

## Sales - Plot - La Cala Golf 638.000€

Ref.-ID: MIBGR3906883 La Cala Golf Plot

IBI: 444 EUR / year

1086 m2

Two fantastic plots on the first line of Golf, with a building license and a project for a large unfinished villa. Each plot has a surface area of 544 m2 and 542 m2 respectively. It has all the services and enjoys panoramic views of the golf course. Classified as EU. 2 according to the 1986 General Plan, with a buildable volume of 35%, occupation of 30% and a minimum plot of 500 m2. A real opportunity to build the house of your dreams. Contact us for more information.