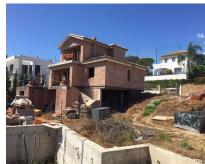

## Sales - Plot - La Cala Golf 638.000€

Ref.-ID: MIBGR3906883 La Cala Golf Plot

IBI: 444 EUR / year

1086 m2

Two fantastic plots on the first line of Golf, with a building license and a project for a large unfinished villa. Each plot has a surface area of 544 m2 and 542 m2 respectively. It has all the services and enjoys panoramic views of the golf course. Classified as EU. 2 according to the 1986 General Plan, with a buildable volume of 35%, occupation of 30% and a minimum plot of 500 m2. A real opportunity to build the house of your dreams. Contact us for more information.