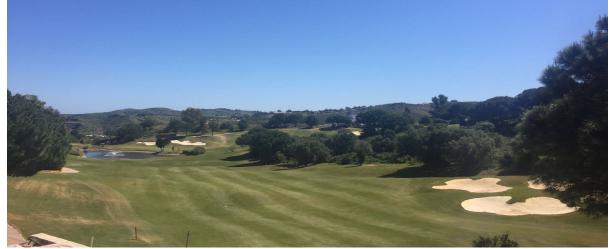

## Sales - Plot - La Cala Golf 638.000€

Ref.-ID: MIBGR3906883 La Cala Golf Plot

IBI: 444 EUR / year

1086 m2

Two fantastic plots on the first line of Golf, with a building license and a project for a large unfinished villa. Each plot has a surface area of 544 m2 and 542 m2 respectively. It has all the services and enjoys panoramic views of the golf course. Classified as EU. 2 according to the 1986 General Plan, with a buildable volume of 35%, occupation of 30% and a minimum plot of 500 m2. A real opportunity to build the house of your dreams. Contact us for more information.

Setting ✓ Frontline Golf Urbanisation

Condition **✓** Good

Views Mountain **✓** Golf Panoramic Utilities Electricity ✓ Drinkable Water Category Investment