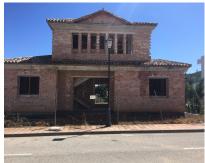

## Sales - Plot - La Cala Golf 638.000€

Ref.-ID: MIBGR3906883 La Cala Golf Plot

IBI: 444 EUR / year

1086 m2

Two fantastic plots on the first line of Golf, with a building license and a project for a large unfinished villa. Each plot has a surface area of 544 m2 and 542 m2 respectively. It has all the services and enjoys panoramic views of the golf course. Classified as EU. 2 according to the 1986 General Plan, with a buildable volume of 35%, occupation of 30% and a minimum plot of 500 m2. A real opportunity to build the house of your dreams. Contact us for more information.