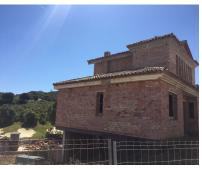

## Sales - Plot - La Cala Golf 638.000€

Ref.-ID: MIBGR3906883 La Cala Golf Plot

IBI: 444 EUR / year

1086 m2

Two fantastic plots on the first line of Golf, with a building license and a project for a large unfinished villa. Each plot has a surface area of 544 m2 and 542 m2 respectively. It has all the services and enjoys panoramic views of the golf course. Classified as EU. 2 according to the 1986 General Plan, with a buildable volume of 35%, occupation of 30% and a minimum plot of 500 m2. A real opportunity to build the house of your dreams. Contact us for more information.