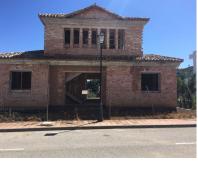

## Sales - Plot - La Cala Golf 638.000€

Ref.-ID: MIBGR3906883 La Cala Golf Plot

IBI: 444 EUR / year

1086 m2

Two fantastic plots on the first line of Golf, with a building license and a project for a large unfinished villa. Each plot has a surface area of 544 m2 and 542 m2 respectively. It has all the services and enjoys panoramic views of the golf course. Classified as EU. 2 according to the 1986 General Plan, with a buildable volume of 35%, occupation of 30% and a minimum plot of 500 m2. A real opportunity to build the house of your dreams. Contact us for more information.