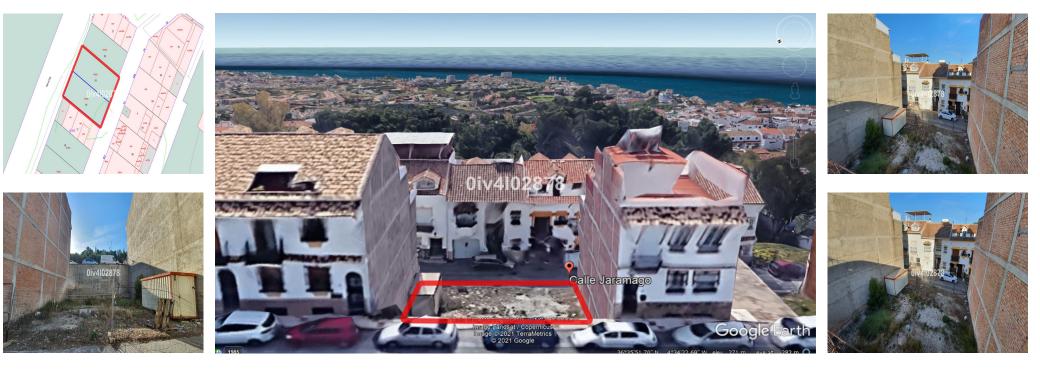

## IBI: 400 EUR / year

Urban plot of 216m2 (composed of 2 neighbouring plots of 108m2 each) located in Benalmadena Pueblo, great location, close to shops restaurants and everything the charming Pueblo has to offer. Large building allowance for apartments or townhouses given that the plot spans 2 streets at 2 different heights. Allowance of 1,1587m2/m2=250,28m2 living build area plus garage of aprox 100m2 (located on lower street level i.e ground floor on lower street or -2 on higher street) ,basement (1st floor of lower street level or -1 of higher street) of aprox 100m2, and for build area for attic level (located 3rd floor from upper street or 4th floor from lower street) . C1 Classification=Casco. Total build area is in excess of 650m2 subject to planning permission.