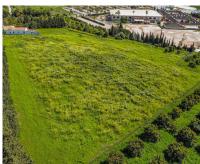

## 14272 m2

Magnificent plot of land of 14,272 m2, with water and electricity and rustic qualification in Estepona, near Laguna village. On this land you can build: - A horse business: with stables, riding stables etc. - Farming or agricultural business. - Rural sports business such as quads, motocross, paintball, sport circuits, mountain bike ... The plot is situated in Estepona, in the area of Laguna Village, one kilometre from the sea and 10 min. from Estepona town. It has the A-7 motorway (with direct access through the Laguna Village roundabout) as the main communication route to Estepona, which is 3 km away, Puerto Banús 10 km away and Málaga 75 km away. The plot is classified as rustic land with a total area of 14,272 m2, its situation is exceptional because it is located on a hill with a gentle slope down which makes it have magnificent views. This land is suitable for cultivation, although according to the general development plan it is also permitted for agricultural use or for raising horses or livestock. It has very good access with its own entrance and space for many cars.