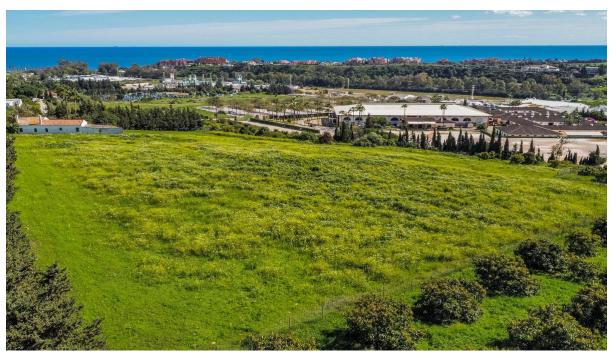

## 14272 m2

Magnificent plot of land of 14,272 m2, with water and electricity and rustic qualification in Estepona, near Laguna village. On this land you can build: - A horse business: with stables, riding stables etc. - Farming or agricultural business. - Rural sports business such as quads, motocross, paintball, sport circuits, mountain bike ... The plot is situated in Estepona, in the area of Laguna Village, one kilometre from the sea and 10 min. from Estepona town. It has the A-7 motorway (with direct access through the Laguna Village roundabout) as the main communication route to Estepona, which is 3 km away, Puerto Banús 10 km away and Málaga 75 km away. The plot is classified as rustic land with a total area of 14,272 m2, its situation is exceptional because it is located on a hill with a gentle slope down which makes it have magnificent views. This land is suitable for cultivation, although according to the general development plan it is also permitted for agricultural use or for raising horses or livestock. It has very good access with its own entrance and space for many cars.