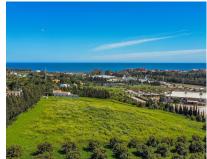

## 14272 m2

Magnificent plot of land of 14,272 m2, with water and electricity and rustic qualification in Estepona, near Laguna village. On this land you can build: - A horse business: with stables, riding stables etc. - Farming or agricultural business. - Rural sports business such as quads, motocross, paintball, sport circuits, mountain bike ... The plot is situated in Estepona, in the area of Laguna Village, one kilometre from the sea and 10 min. from Estepona town. It has the A-7 motorway (with direct access through the Laguna Village roundabout) as the main communication route to Estepona, which is 3 km away, Puerto Banús 10 km away and Málaga 75 km away. The plot is classified as rustic land with a total area of 14,272 m2, its situation is exceptional because it is located on a hill with a gentle slope down which makes it have magnificent views. This land is suitable for cultivation, although according to the general development plan it is also permitted for agricultural use or for raising horses or livestock. It has very good access with its own entrance and space for many cars.