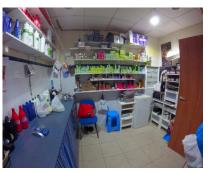

## Sales - Commercial - Benalmadena **66.000€**

Ref.-ID: MIBGR3953920

Benalmadena

Commercial

70 m2

Turnkey Hair and Beauty Business in Spain - Your Dream Business Awaits! Have you ever dreamt of owning a thriving hair and beauty business in sunny Spain? Your dreams can now become a reality with this incredible opportunity! This successful salon boasts a remarkable 17-year history of loyal clientele, making it a sound investment for aspiring salon business owners. Key Features: Ideal Location: Situated in a prime location with a welcoming glass frontage, the salon is flooded with natural light, creating a warm and inviting atmosphere for both customers and staff. Well-Equipped: The salon is fully equipped to meet the needs of your clients, featuring: 6 Styling Stations 2 Washbasin Chairs 1 Treatment/Massage Room 1 Solarium/Tanning Room 1 Kitchen/Storage/Wash Room 1 Toilet Spacious and Functional: With a total area of 70 square meters, the salon offers ample space for clients to relax and for you to deliver top-notch services. Free Parking: Convenience is key for your clients. The salon benefits from ample free parking right outside the door, ensuring easy access. A Business with a Proven Track Record: This salon's enduring success is a testament to its exceptional service, loyal customers, and prime location. The 17 years of loyal following provide a solid foundation for your future business endeavours. Explore Expansion Opportunities: For entrepreneurs looking to expand their horizons, this salon presents an ideal opportunity to introduce new services and capitalize on the existing customer base. Live Your Dream: Owning your very own hair and beauty salon in Spain is just a step away. Don't miss out on this rare chance to take over a thriving business with a built-in customer base. Don't wait - take the first step towards realizing your dream of salon ownership today!