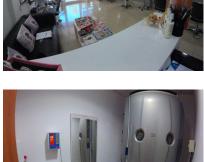

## Sales - Commercial - Benalmadena **66.000€**

Ref.-ID: MIBGR3953920

Benalmadena

Commercial

70 m2

Turnkey Hair and Beauty Business in Spain - Your Dream Business Awaits! Have you ever dreamt of owning a thriving hair and beauty business in sunny Spain? Your dreams can now become a reality with this incredible opportunity! This successful salon boasts a remarkable 17-year history of loyal clientele, making it a sound investment for aspiring salon business owners. Key Features: Ideal Location: Situated in a prime location with a welcoming glass frontage, the salon is flooded with natural light, creating a warm and inviting atmosphere for both customers and staff. Well-Equipped: The salon is fully equipped to meet the needs of your clients, featuring: 6 Styling Stations 2 Washbasin Chairs 1 Treatment/Massage Room 1 Solarium/Tanning Room 1 Kitchen/Storage/Wash Room 1 Toilet Spacious and Functional: With a total area of 70 square meters, the salon offers ample space for clients to relax and for you to deliver top-notch services. Free Parking: Convenience is key for your clients. The salon benefits from ample free parking right outside the door, ensuring easy access. A Business with a Proven Track Record: This salon's enduring success is a testament to its exceptional service, loyal customers, and prime location. The 17 years of loyal following provide a solid foundation for your future business endeavours. Explore Expansion Opportunities: For entrepreneurs looking to expand their horizons, this salon presents an ideal opportunity to introduce new services and capitalize on the existing customer base. Live Your Dream: Owning your very own hair and beauty salon in Spain is just a step away. Don't miss out on this rare chance to take over a thriving business with a built-in customer base. Don't wait - take the first step towards realizing your dream of salon ownership today!