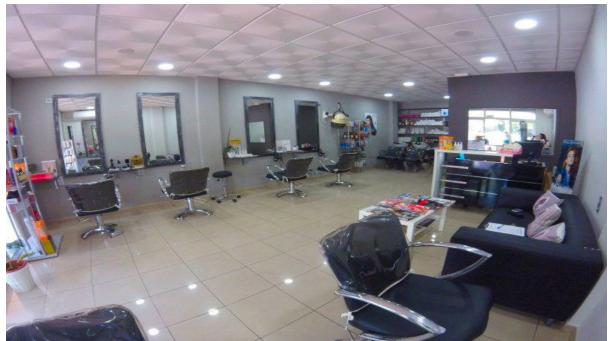

## Sales - Commercial - Benalmadena **66.000€**

Ref.-ID: MIBGR3953920

Benalmadena

Commercial

70 m2

Turnkey Hair and Beauty Business in Spain - Your Dream Business Awaits! Have you ever dreamt of owning a thriving hair and beauty business in sunny Spain? Your dreams can now become a reality with this incredible opportunity! This successful salon boasts a remarkable 17-year history of loyal clientele, making it a sound investment for aspiring salon business owners. Key Features: Ideal Location: Situated in a prime location with a welcoming glass frontage, the salon is flooded with natural light, creating a warm and inviting atmosphere for both customers and staff. Well-Equipped: The salon is fully equipped to meet the needs of your clients, featuring: 6 Styling Stations 2 Washbasin Chairs 1 Treatment/Massage Room 1 Solarium/Tanning Room 1 Kitchen/Storage/Wash Room 1 Toilet Spacious and Functional: With a total area of 70 square meters, the salon offers ample space for clients to relax and for you to deliver top-notch services. Free Parking: Convenience is key for your clients. The salon benefits from ample free parking right outside the door, ensuring easy access. A Business with a Proven Track Record: This salon's enduring success is a testament to its exceptional service, loyal customers, and prime location. The 17 years of loyal following provide a solid foundation for your future business endeavours. Explore Expansion Opportunities: For entrepreneurs looking to expand their horizons, this salon presents an ideal opportunity to introduce new services and capitalize on the existing customer base. Live Your Dream: Owning your very own hair and beauty salon in Spain is just a step away. Don't miss out on this rare chance to take over a thriving business with a built-in customer base. Don't wait - take the first step towards realizing your dream of salon ownership today!