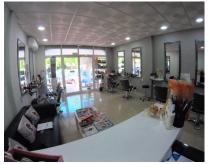

## Sales - Commercial - Benalmadena **66.000€**

Ref.-ID: MIBGR3953920

Benalmadena

Commercial

70 m2

Turnkey Hair and Beauty Business in Spain - Your Dream Business Awaits! Have you ever dreamt of owning a thriving hair and beauty business in sunny Spain? Your dreams can now become a reality with this incredible opportunity! This successful salon boasts a remarkable 17-year history of loyal clientele, making it a sound investment for aspiring salon business owners. Key Features: Ideal Location: Situated in a prime location with a welcoming glass frontage, the salon is flooded with natural light, creating a warm and inviting atmosphere for both customers and staff. Well-Equipped: The salon is fully equipped to meet the needs of your clients, featuring: 6 Styling Stations 2 Washbasin Chairs 1 Treatment/Massage Room 1 Solarium/Tanning Room 1 Kitchen/Storage/Wash Room 1 Toilet Spacious and Functional: With a total area of 70 square meters, the salon offers ample space for clients to relax and for you to deliver top-notch services. Free Parking: Convenience is key for your clients. The salon benefits from ample free parking right outside the door, ensuring easy access. A Business with a Proven Track Record: This salon's enduring success is a testament to its exceptional service, loyal customers, and prime location. The 17 years of loyal following provide a solid foundation for your future business endeavours. Explore Expansion Opportunities: For entrepreneurs looking to expand their horizons, this salon presents an ideal opportunity to introduce new services and capitalize on the existing customer base. Live Your Dream: Owning your very own hair and beauty salon in Spain is just a step away. Don't miss out on this rare chance to take over a thriving business with a built-in customer base. Don't wait - take the first step towards realizing your dream of salon ownership today!