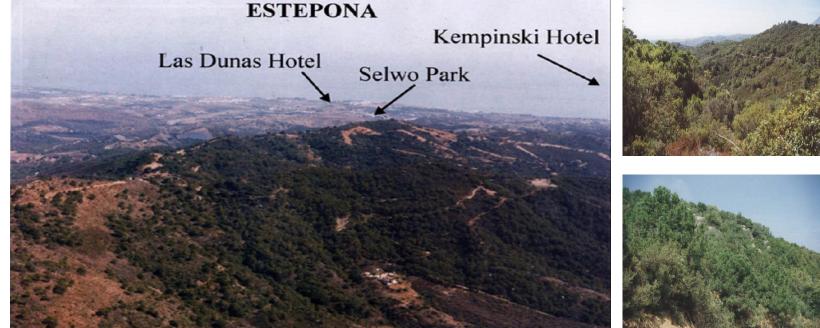

## 🔙 95000 m2

Magnificent estate of 95.000 square meters located in the valleys behind Las Dunas and the Kempinski Hotel in Estepona. Situated approximately 6 kilometers from the main coastal road, and a large part of the land borders Rio Velerin. Great mountains and sea views as far as Gibraltar and Africa can be seen from most part of the estate. The property is an entire mountain top with a road going round the perimeter. Electricity : The property is connected to the mains electricity supply. Water : Permission has been granted for a large water deposit to be constructed near this plot. Right of way to the river will be granted. The entire estate has access to 40,000 cubic metres from the river per annum. Wildlife: The property has eagles, wild boar, partridge, hawks, deer, mongoose, foxes, and pigeon. Views: Many parts of this plot have outstanding views from Gibraltar to Puerto Banus. Planning: The area is currently 'green belt' and therefore the minimum plot size is 30.000 sq.m. Each plot could accommodate a farm house of appr. 1.000 sq.m. with its own plantation. Possible other uses could comprise: hotel, environmental group activity construction, camping, medical, school, equestrian or sports facilities.