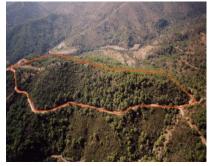

## 🔙 95000 m2

Magnificent estate of 95.000 square meters located in the valleys behind Las Dunas and the Kempinski Hotel in Estepona. Situated approximately 6 kilometers from the main coastal road, and a large part of the land borders Rio Velerin. Great mountains and sea views as far as Gibraltar and Africa can be seen from most part of the estate. The property is an entire mountain top with a road going round the perimeter. Electricity : The property is connected to the mains electricity supply. Water : Permission has been granted for a large water deposit to be constructed near this plot. Right of way to the river will be granted. The entire estate has access to 40,000 cubic metres from the river per annum. Wildlife: The property has eagles, wild boar, partridge, hawks, deer, mongoose, foxes, and pigeon. Views: Many parts of this plot have outstanding views from Gibraltar to Puerto Banus. Planning: The area is currently 'green belt' and therefore the minimum plot size is 30.000 sq.m. Each plot could accommodate a farm house of appr. 1.000 sq.m. with its own plantation. Possible other uses could comprise: hotel, environmental group activity construction, camping, medical, school, equestrian or sports facilities.