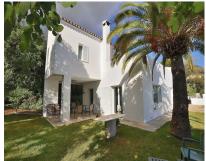

## Sales - House - Benalmadena Pueblo 990.000€

Ref.-ID: MIBGR3971629

5

3

**Benalmadena Pueblo** 

247 m2

500 m2

House

Fantastic villa in Benalmádena Pueblo. PRIME LOCATION walking distance to amenities and services. Large garden and sunny terraces with beautiful SEA and MOUNTAINS VIEWS. 500 m2 plot with lot of privacy. It has covered garage + surface parking at the entrance of the property. The property was renovated in 2004 and is ready to move in. It has fireplace in the lounge, air conditioning in the whole house, double glazed windows and alarm system. Option to expand the house since the buildable area of the plot is 500 m2 and there are currently 247 m2 built. The distribution is as follows: -Main floor: Hall, lounge with access to the garden, kitchen with access to the terrace, 2 bedrooms, office and bathroom. -Top floor: 2 bedrooms + 2 bathrooms (both of them en suite), laundry room and large terrace with beautiful views. Plot: 500 m2. Built size: 247 m2. Floors: 2. Orientation: South.