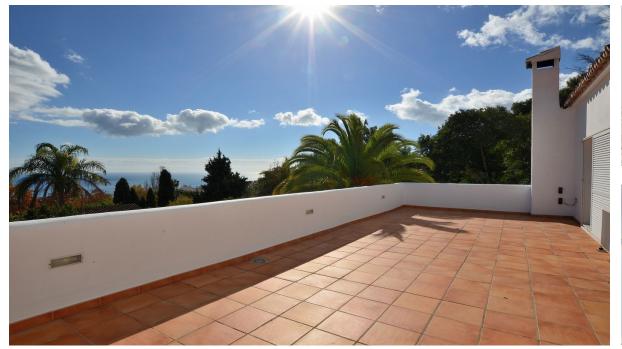

Fantastic villa in Benalmádena Pueblo. PRIME LOCATION walking distance to amenities and services. Large garden and sunny terraces with beautiful SEA and MOUNTAINS VIEWS. 500 m2 plot with lot of privacy. It has covered garage + surface parking at the entrance of the property. The property was renovated in 2004 and is ready to move in. It has fireplace in the lounge, air conditioning in the whole house, double glazed windows and alarm system. Option to expand the house since the buildable area of the plot is 500 m2 and there are currently 247 m2 built. The distribution is as follows: -Main floor: Hall, lounge with access to the garden, kitchen with access to the terrace, 2 bedrooms, office and bathroom. -Top floor: 2 bedrooms + 2 bathrooms (both of them en suite), laundry room and large terrace with beautiful views. Plot: 500 m2. Built size: 247 m2. Floors: 2. Orientation: South.