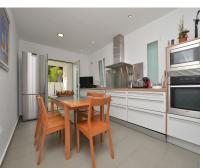

Fantastic villa in Benalmádena Pueblo. PRIME LOCATION walking distance to amenities and services. Large garden and sunny terraces with beautiful SEA and MOUNTAINS VIEWS. 500 m2 plot with lot of privacy. It has covered garage + surface parking at the entrance of the property. The property was renovated in 2004 and is ready to move in. It has fireplace in the lounge, air conditioning in the whole house, double glazed windows and alarm system. Option to expand the house since the buildable area of the plot is 500 m2 and there are currently 247 m2 built. The distribution is as follows: -Main floor: Hall, lounge with access to the garden, kitchen with access to the terrace, 2 bedrooms, office and bathroom. -Top floor: 2 bedrooms + 2 bathrooms (both of them en suite), laundry room and large terrace with beautiful views. Plot: 500 m2. Built size: 247 m2. Floors: 2. Orientation: South.