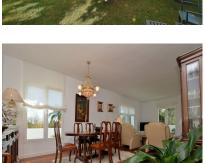

Fantastic villa in Benalmádena Pueblo. PRIME LOCATION walking distance to amenities and services. Large garden and sunny terraces with beautiful SEA and MOUNTAINS VIEWS. 500 m2 plot with lot of privacy. It has covered garage + surface parking at the entrance of the property. The property was renovated in 2004 and is ready to move in. It has fireplace in the lounge, air conditioning in the whole house, double glazed windows and alarm system. Option to expand the house since the buildable area of the plot is 500 m2 and there are currently 247 m2 built. The distribution is as follows: -Main floor: Hall, lounge with access to the garden, kitchen with access to the terrace, 2 bedrooms, office and bathroom. -Top floor: 2 bedrooms + 2 bathrooms (both of them en suite), laundry room and large terrace with beautiful views. Plot: 500 m2. Built size: 247 m2. Floors: 2. Orientation: South.