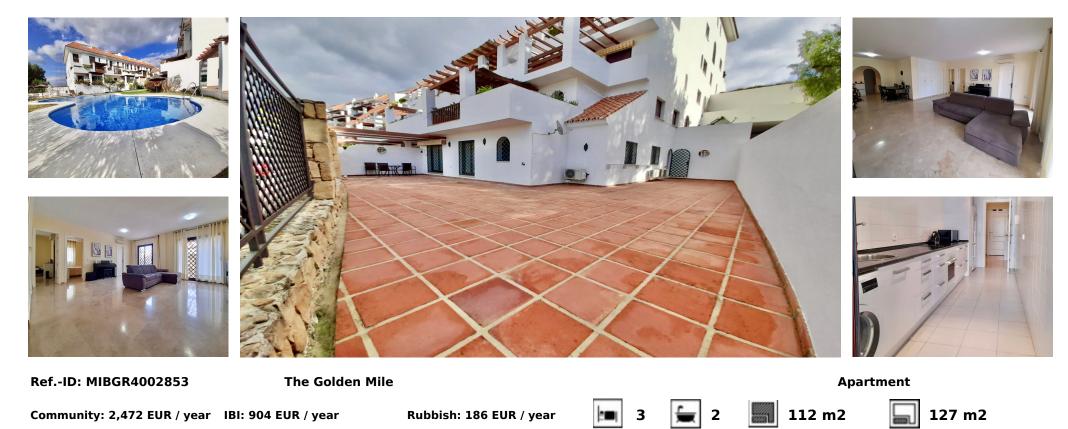

## Sales - Apartment - The Golden Mile 579.000€

LOVELY 3 BEDROOMS GROUND FLOOR APARTMENT 5 MIN DRIVE FROM PUENTE ROMANO, GOLDEN MILE. This property consists of a spacious bright living and dining area with direct access to a big corner terrace (this can be converted in a beautiful garden), a fully equipped modern kitchen, laundry room, 3 bedrooms and 2 bathrooms. The complex is called COTO REAL 2 and represents a gated community with beautiful gardens, pools and reception. The property comes with 2 parking spaces and a storage room. PERFECT APARTMENT IN THE GOLDEN MILE PRIME LOCATION!