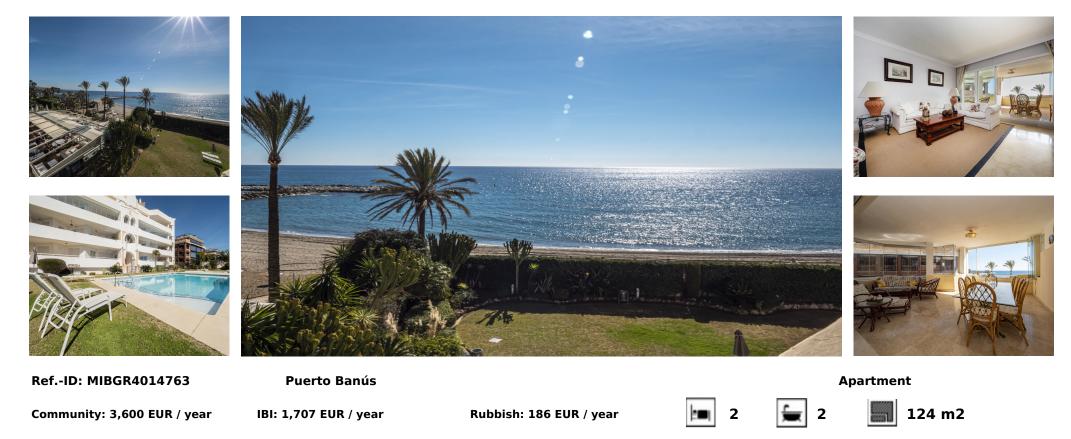

## Sales - Apartment - Puerto Banús 1.575.000€

Front line beach apartment in La Herradura. Second floor, facing south to east. Direct views to the beach and sea, walking distance to Puerto Banus. Living and dining area, fitted kitchen, spacious master bedroom en suite, one guest bedroom and bathroom. Direct access to the covered terrace with glass curtains. Garage space and storage/bedroom with bathroom and daylight. Community pool and gardens, direct access to the beach.

| Setting<br>Beachfront<br>Beachside<br>Close To Port<br>Close To Shops<br>Close To Sea<br>Close To Sea<br>Close To Town<br>Close To Schools<br>Marina<br>Close To Marina<br>Front Line Beach Complex | Orientation<br>South East | Good                    | Pool<br>Communal   | Climate Control<br>Air Conditioning | Views<br>Sea        |
|-----------------------------------------------------------------------------------------------------------------------------------------------------------------------------------------------------|---------------------------|-------------------------|--------------------|-------------------------------------|---------------------|
| Features<br>Covered Terrace<br>Lift<br>Fitted Wardrobes<br>Near Transport<br>Private Terrace<br>Storage Room                                                                                        | Furniture<br>✓ Optional   | Kitchen<br>Fully Fitted | Garden<br>Communal | Security<br>Gated Complex           | Parking<br>✓ Garage |