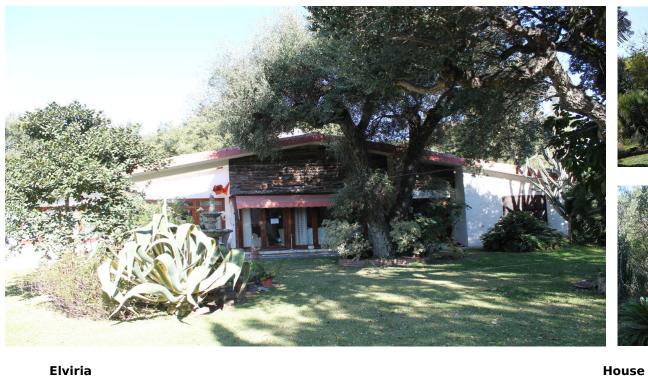

## Sales - House - Elviria 1.700.000€

Ref.-ID: MIBGR4016761

IBI: 2,055 EUR / year

Elviria

Rubbish: 216 EUR / year

250 m2

5998 m2

Great investment opportunity. Villa with a 6,000m2 plot in an excellent location. A lot of potential since it is located in a highly prestigious area and in full expansion. Very close to the commercial area of Elviria.