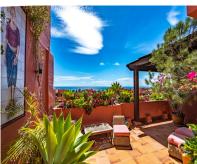

Luxury 3 bedrooms duplex penthouse of 170 m2 surface and 90 m2 surface terrace, located in the gated complex, just few meters from the beach. The penthouse has fantastic sea and mountain views. Ideal for to live all year or as an investment for their high rental potential. The property is in excellent condition, has marble floors and been built to extremely high standards. Main floor: Spacious living room with dining room leading to a spacious terrace with sea views. Fully fitted kitchen with breakfast table and separately an utility room and 3 bedrooms the master bedroom has an ensuite bathroom with jacuzzi and there is a further guest bathroom. 1 floor: Large terrace with amazing views to the sea and mountain, another big room which could be turned into the next bedroom or games room. The resort has indoor heated pool, gym, spa with jacuzzi, sauna and outdoor swimming pool. Walking distance to beach and restaurants and only 5 minutes drive away to Estepona and 10 minutes to Puerto Banus.