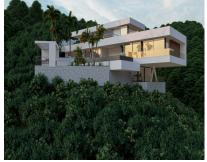

# Sales - Plot - Benahavís 577.500€

Ref.-ID: MIBGR4020820 Benahavís Plot

3473 m2

Plot+Project+License Residential Plot, Benahavís, Costa del Sol. Garden/Plot 3473 m². Setting: Close To Golf, Urbanisation. Orientation: South. Condition: Excellent. Views: Sea, Mountain, Panoramic. Features: Access for people with reduced mobility. Security: Gated Complex, 24 Hour Security. Utilities: Electricity, Drinkable Water, Telephone, Gas. Category: Luxury, Off Plan, With Planning Permission, Contemporary.