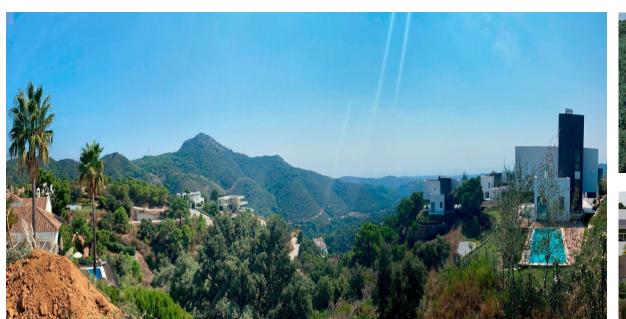

# Sales - Plot - Benahavís 577.500€

Ref.-ID: MIBGR4020820 Benahavís Plot

3473 m2

Plot+Project+License Residential Plot, Benahavís, Costa del Sol. Garden/Plot 3473 m². Setting: Close To Golf, Urbanisation. Orientation: South. Condition: Excellent. Views: Sea, Mountain, Panoramic. Features: Access for people with reduced mobility. Security: Gated Complex, 24 Hour Security. Utilities: Electricity, Drinkable Water, Telephone, Gas. Category: Luxury, Off Plan, With Planning Permission, Contemporary.

# Condition Excellent

**✓** Sea **✓** Mountain ✓ Panoramic

### Views