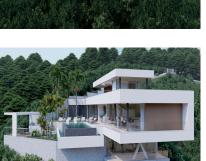

# Sales - Plot - Benahavís 577.500€

Ref.-ID: MIBGR4020820 Benahavís Plot

3473 m2

Plot+Project+License Residential Plot, Benahavís, Costa del Sol. Garden/Plot 3473 m². Setting: Close To Golf, Urbanisation. Orientation: South. Condition: Excellent. Views: Sea, Mountain, Panoramic. Features: Access for people with reduced mobility. Security: Gated Complex, 24 Hour Security. Utilities: Electricity, Drinkable Water, Telephone, Gas. Category: Luxury, Off Plan, With Planning Permission, Contemporary.