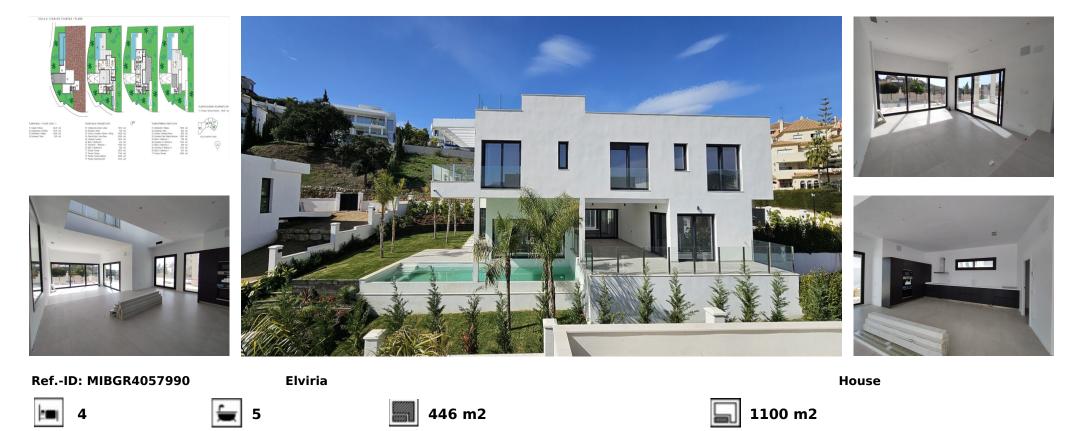

## Sales - House - Elviria 2.300.000€

COMPLETED WORK ---villa located in Elviria-Marbella, privileged location, luxurious promotion, located in Santa María Golf complex that has a select Country Club, in addition to being surrounded by the main golf courses on the Costa del Sol The villa has been meticulously designed in a modern style and contemporary, in high quality Porcelanosa, but at the same time with a functional distribution, which allows you to enjoy a comfortable and pleasant villa, where you can enjoy views of the Mediterranean Sea and the golf course. Unbeatable area surrounded by primary services, just 10 minutes by car from the center of Marbella, 15 minutes from Puerto Banús and 5 minutes from the best beaches on the Costa del Sol. House with 4 bedrooms, 4 en-suite bathrooms and a toilet, connected to all floors by elevator. On the ground floor we have a bedroom with an en-suite bathroom, a spacious living-dining room with an open kitchen and access to a magnificent terrace that is next to a beautiful 12x3m2 saltwater pool. The upper floor has 3 bedrooms, a dressing room and 3 en-suite bathrooms and the upper floor offers a solarium with a chill-out area to enjoy the magnificent sea views. Basement floor with garage for 2 or more cars and extra room for possible gym or cinema. Other extras: elevator, underfloor heating, solar panels, Porcelanosa tiles. Swimming pool, Fully equipped kitchen, Central heating, Golf view, Underfloor heating (bathrooms only), Wooden floors, Porcelain floors, Fitted wardrobes, Elevator, Garden view, Guest toilet, Panoramic view.