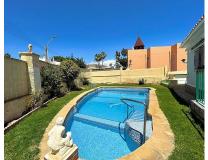

## Sales - House - Benalmadena Costa **759.000€**

Ref.-ID: MIBGR4059757

**Benalmadena Costa** 

IBI: 2,024 EUR / year Rubbish: 175 EUR / year

489 m2

728 m<sup>2</sup>

This villa built in the 70s has a unique style, it is in an ideal location, vary quiet but also at walking distance to shops, different businesses, the beach and aslo Benalmadena port. Very near is a beautiful renovated Orthodox church. Access to the house is via a beautiful porch with a wide terrace the surrounds the front part of the property. The terrace has no columns, a feat for the times. An entrance hall gives access to the fully equipped kitchen and leading on to a utility /Laundry room that gives side access to the pool area. On this floor there are 4 large bedrooms with fitted wardrobes and 2 bathrooms. one with a jacuzzi and one with a shower. The sitting room with leave you breathless for its size and Art deco style, with a magnificent Agata floor and stone fireplace, high ceilings, and direct access to the terrace. On the upper floor there is an enormous sitting room which leads you to the stunning teak wood terrace where there are stunning sea views. The house is in a large plot - 728m2 - with a large pool and a very big garage with room for various cars, another 2 bedrooms and 2 bathrooms to reform, creating the possibility of having a 2 bedroom apartment for guests, rental purposes etc. The property has had only One owner, who also collaborated with the architects in the design, this is a solid house built to last, good quality and ideal for those who appreciate superior quality materials, and large spaces and are ready to modernise to their own taste, conserving the soul and history of the property. In 2005 the kitchen was renovated as was the electricity and plumbing. DONT MISS OUT ON THIS OPPORTUNITY.