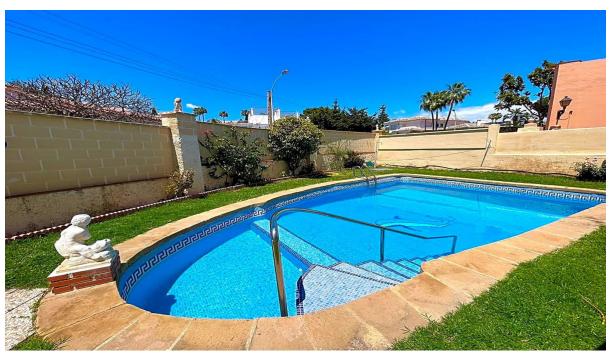

## Sales - House - Benalmadena Costa **759.000€**

Ref.-ID: MIBGR4059757

**Benalmadena Costa** 

IBI: 2,024 EUR / year Rubbish: 175 EUR / year

489 m2

728 m<sup>2</sup>

This villa built in the 70s has a unique style, it is in an ideal location, vary quiet but also at walking distance to shops, different businesses, the beach and aslo Benalmadena port. Very near is a beautiful renovated Orthodox church. Access to the house is via a beautiful porch with a wide terrace the surrounds the front part of the property. The terrace has no columns, a feat for the times. An entrance hall gives access to the fully equipped kitchen and leading on to a utility /Laundry room that gives side access to the pool area. On this floor there are 4 large bedrooms with fitted wardrobes and 2 bathrooms. one with a jacuzzi and one with a shower. The sitting room with leave you breathless for its size and Art deco style, with a magnificent Agata floor and stone fireplace, high ceilings, and direct access to the terrace. On the upper floor there is an enormous sitting room which leads you to the stunning teak wood terrace where there are stunning sea views. The house is in a large plot - 728m2 - with a large pool and a very big garage with room for various cars, another 2 bedrooms and 2 bathrooms to reform, creating the possibility of having a 2 bedroom apartment for guests, rental purposes etc. The property has had only One owner, who also collaborated with the architects in the design, this is a solid house built to last, good quality and ideal for those who appreciate superior quality materials, and large spaces and are ready to modernise to their own taste, conserving the soul and history of the property. In 2005 the kitchen was renovated as was the electricity and plumbing. DONT MISS OUT ON THIS OPPORTUNITY.