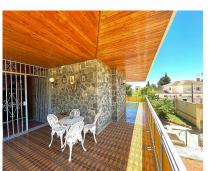

## Sales - House - Benalmadena Costa **759.000€**

Ref.-ID: MIBGR4059757

**Benalmadena Costa** 

IBI: 2,024 EUR / year Rubbish: 175 EUR / year

489 m2

728 m<sup>2</sup>

This villa built in the 70s has a unique style, it is in an ideal location, vary quiet but also at walking distance to shops, different businesses, the beach and aslo Benalmadena port. Very near is a beautiful renovated Orthodox church. Access to the house is via a beautiful porch with a wide terrace the surrounds the front part of the property. The terrace has no columns, a feat for the times. An entrance hall gives access to the fully equipped kitchen and leading on to a utility /Laundry room that gives side access to the pool area. On this floor there are 4 large bedrooms with fitted wardrobes and 2 bathrooms. one with a jacuzzi and one with a shower. The sitting room with leave you breathless for its size and Art deco style, with a magnificent Agata floor and stone fireplace, high ceilings, and direct access to the terrace. On the upper floor there is an enormous sitting room which leads you to the stunning teak wood terrace where there are stunning sea views. The house is in a large plot - 728m2 - with a large pool and a very big garage with room for various cars, another 2 bedrooms and 2 bathrooms to reform, creating the possibility of having a 2 bedroom apartment for guests, rental purposes etc. The property has had only One owner, who also collaborated with the architects in the design, this is a solid house built to last, good quality and ideal for those who appreciate superior quality materials, and large spaces and are ready to modernise to their own taste, conserving the soul and history of the property. In 2005 the kitchen was renovated as was the electricity and plumbing. DONT MISS OUT ON THIS OPPORTUNITY.