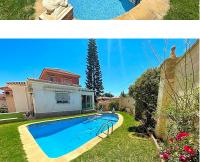

## Sales - House - Benalmadena Costa **759.000€**

Ref.-ID: MIBGR4059757

**Benalmadena Costa** 

IBI: 2,024 EUR / year Rubbish: 175 EUR / year

489 m2

728 m<sup>2</sup>

This villa built in the 70s has a unique style, it is in an ideal location, vary quiet but also at walking distance to shops, different businesses, the beach and aslo Benalmadena port. Very near is a beautiful renovated Orthodox church. Access to the house is via a beautiful porch with a wide terrace the surrounds the front part of the property. The terrace has no columns, a feat for the times. An entrance hall gives access to the fully equipped kitchen and leading on to a utility /Laundry room that gives side access to the pool area. On this floor there are 4 large bedrooms with fitted wardrobes and 2 bathrooms. one with a jacuzzi and one with a shower. The sitting room with leave you breathless for its size and Art deco style, with a magnificent Agata floor and stone fireplace, high ceilings, and direct access to the terrace. On the upper floor there is an enormous sitting room which leads you to the stunning teak wood terrace where there are stunning sea views. The house is in a large plot - 728m2 - with a large pool and a very big garage with room for various cars, another 2 bedrooms and 2 bathrooms to reform, creating the possibility of having a 2 bedroom apartment for guests, rental purposes etc. The property has had only One owner, who also collaborated with the architects in the design, this is a solid house built to last, good quality and ideal for those who appreciate superior quality materials, and large spaces and are ready to modernise to their own taste, conserving the soul and history of the property. In 2005 the kitchen was renovated as was the electricity and plumbing. DONT MISS OUT ON THIS OPPORTUNITY.