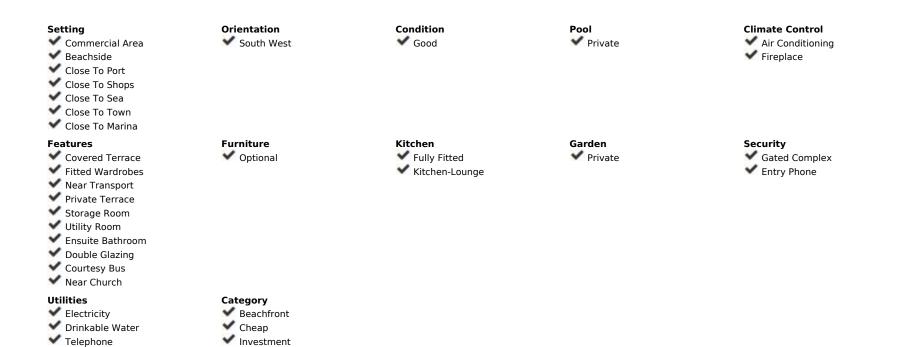

## Sales - House - Benalmadena Costa **759.000€**

Ref.-ID: MIBGR4059757

**Benalmadena Costa** 

IBI: 2,024 EUR / year Rubbish: 175 EUR / year

489 m2

728 m<sup>2</sup>

This villa built in the 70s has a unique style, it is in an ideal location, vary quiet but also at walking distance to shops, different businesses, the beach and aslo Benalmadena port. Very near is a beautiful renovated Orthodox church. Access to the house is via a beautiful porch with a wide terrace the surrounds the front part of the property. The terrace has no columns, a feat for the times. An entrance hall gives access to the fully equipped kitchen and leading on to a utility /Laundry room that gives side access to the pool area. On this floor there are 4 large bedrooms with fitted wardrobes and 2 bathrooms. one with a jacuzzi and one with a shower. The sitting room with leave you breathless for its size and Art deco style, with a magnificent Agata floor and stone fireplace, high ceilings, and direct access to the terrace. On the upper floor there is an enormous sitting room which leads you to the stunning teak wood terrace where there are stunning sea views. The house is in a large plot - 728m2 - with a large pool and a very big garage with room for various cars, another 2 bedrooms and 2 bathrooms to reform, creating the possibility of having a 2 bedroom apartment for guests, rental purposes etc. The property has had only One owner, who also collaborated with the architects in the design, this is a solid house built to last, good quality and ideal for those who appreciate superior quality materials, and large spaces and are ready to modernise to their own taste, conserving the soul and history of the property. In 2005 the kitchen was renovated as was the electricity and plumbing. DONT MISS OUT ON THIS OPPORTUNITY.

Views

Sea

Mountain

**✓** Garden

Parking

**✓** Garage

**✓** Private