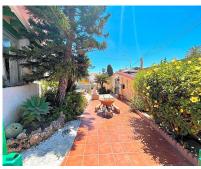

## Sales - House - Benalmadena Costa **759.000€**

Ref.-ID: MIBGR4059757

**Benalmadena Costa** 

IBI: 2,024 EUR / year Rubbish: 175 EUR / year

489 m2

728 m<sup>2</sup>

This villa built in the 70s has a unique style, it is in an ideal location, vary quiet but also at walking distance to shops, different businesses, the beach and aslo Benalmadena port. Very near is a beautiful renovated Orthodox church. Access to the house is via a beautiful porch with a wide terrace the surrounds the front part of the property. The terrace has no columns, a feat for the times. An entrance hall gives access to the fully equipped kitchen and leading on to a utility /Laundry room that gives side access to the pool area. On this floor there are 4 large bedrooms with fitted wardrobes and 2 bathrooms. one with a jacuzzi and one with a shower. The sitting room with leave you breathless for its size and Art deco style, with a magnificent Agata floor and stone fireplace, high ceilings, and direct access to the terrace. On the upper floor there is an enormous sitting room which leads you to the stunning teak wood terrace where there are stunning sea views. The house is in a large plot - 728m2 - with a large pool and a very big garage with room for various cars, another 2 bedrooms and 2 bathrooms to reform, creating the possibility of having a 2 bedroom apartment for guests, rental purposes etc. The property has had only One owner, who also collaborated with the architects in the design, this is a solid house built to last, good quality and ideal for those who appreciate superior quality materials, and large spaces and are ready to modernise to their own taste, conserving the soul and history of the property. In 2005 the kitchen was renovated as was the electricity and plumbing. DONT MISS OUT ON THIS OPPORTUNITY.