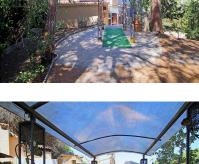

## Sales - Commercial - Marbesa 795.000€

Ref.-ID: MIBGR4068490

IBI: 1,300 EUR / year

Marbesa

320 m2

2100 m2

Excellent opportunity to invest in an established Bar and Restaurant of 320 m2 just 10 minutes from Marbesa Beach, on a 2.100 m2 plot with good public transport access. Marbesa is one of the guietest and most sought-after urbanizations in Marbella, it is located a few meters from the beach and about 5 minutes from Calahonda, it is a great place with a lot of tourism from which you will surely get a great benefit. The restaurant of 213 m2 has a cozy feel and features a wood burning fire, the large 107 m2 terrace has lovely views and is very private. The fully fitted industrial kitchen, with Gas oven, has further storage rooms and food preparation areas. The restaurant is within an easy walk to the commercial center of Elviria and the local Beach. Close by is the camping site giving the area a lot of tourists and locals. The restaurant has been closed for some time and is in need of a complete renovation, but this is reflected in the price. Outside there is covered parking for 2 cars and plenty of uncovered parking for clients and there are also large garden areas. Early viewing is recommended