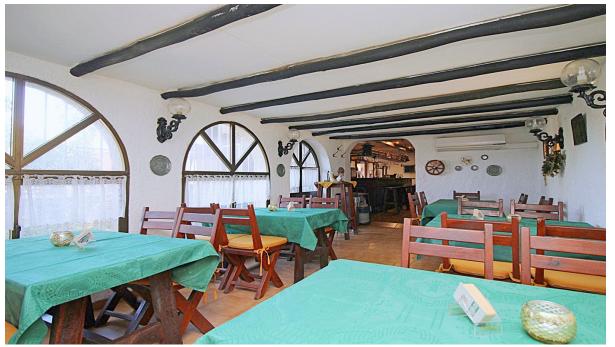

## Sales - Commercial - Marbesa 795.000€

Ref.-ID: MIBGR4068490

IBI: 1,300 EUR / year

Marbesa

320 m2

2100 m2

Excellent opportunity to invest in an established Bar and Restaurant of 320 m2 just 10 minutes from Marbesa Beach, on a 2.100 m2 plot with good public transport access. Marbesa is one of the guietest and most sought-after urbanizations in Marbella, it is located a few meters from the beach and about 5 minutes from Calahonda, it is a great place with a lot of tourism from which you will surely get a great benefit. The restaurant of 213 m2 has a cozy feel and features a wood burning fire, the large 107 m2 terrace has lovely views and is very private. The fully fitted industrial kitchen, with Gas oven, has further storage rooms and food preparation areas. The restaurant is within an easy walk to the commercial center of Elviria and the local Beach. Close by is the camping site giving the area a lot of tourists and locals. The restaurant has been closed for some time and is in need of a complete renovation, but this is reflected in the price. Outside there is covered parking for 2 cars and plenty of uncovered parking for clients and there are also large garden areas. Early viewing is recommended