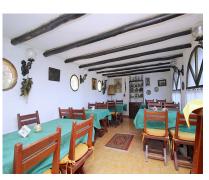

## Sales - Commercial - Marbesa 795.000€

Ref.-ID: MIBGR4068490

IBI: 1,300 EUR / year

Marbesa

320 m2

2100 m2

Excellent opportunity to invest in an established Bar and Restaurant of 320 m2 just 10 minutes from Marbesa Beach, on a 2.100 m2 plot with good public transport access. Marbesa is one of the guietest and most sought-after urbanizations in Marbella, it is located a few meters from the beach and about 5 minutes from Calahonda, it is a great place with a lot of tourism from which you will surely get a great benefit. The restaurant of 213 m2 has a cozy feel and features a wood burning fire, the large 107 m2 terrace has lovely views and is very private. The fully fitted industrial kitchen, with Gas oven, has further storage rooms and food preparation areas. The restaurant is within an easy walk to the commercial center of Elviria and the local Beach. Close by is the camping site giving the area a lot of tourists and locals. The restaurant has been closed for some time and is in need of a complete renovation, but this is reflected in the price. Outside there is covered parking for 2 cars and plenty of uncovered parking for clients and there are also large garden areas. Early viewing is recommended