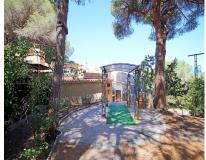

## Sales - Commercial - Marbesa 795.000€

Ref.-ID: MIBGR4068490

IBI: 1,300 EUR / year

Marbesa

320 m2

2100 m2

Excellent opportunity to invest in an established Bar and Restaurant of 320 m2 just 10 minutes from Marbesa Beach, on a 2.100 m2 plot with good public transport access. Marbesa is one of the guietest and most sought-after urbanizations in Marbella, it is located a few meters from the beach and about 5 minutes from Calahonda, it is a great place with a lot of tourism from which you will surely get a great benefit. The restaurant of 213 m2 has a cozy feel and features a wood burning fire, the large 107 m2 terrace has lovely views and is very private. The fully fitted industrial kitchen, with Gas oven, has further storage rooms and food preparation areas. The restaurant is within an easy walk to the commercial center of Elviria and the local Beach. Close by is the camping site giving the area a lot of tourists and locals. The restaurant has been closed for some time and is in need of a complete renovation, but this is reflected in the price. Outside there is covered parking for 2 cars and plenty of uncovered parking for clients and there are also large garden areas. Early viewing is recommended