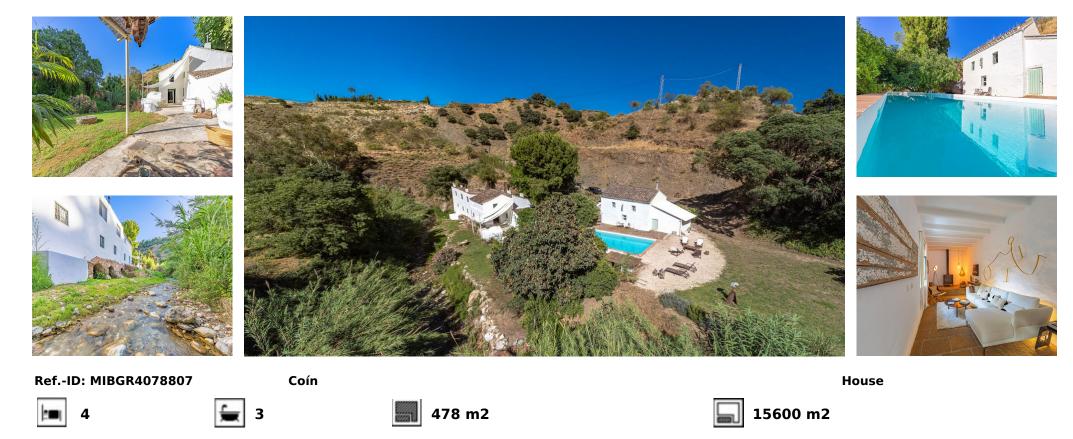

## Sales - House - Coín 990.000€

Magnificent dream house in an old mill from the 16th century, in an idyllic setting by the river, with beautiful landscapes with fruit trees in a natural environment, and a private pool, built on a 15,600 m2 plot just 20 minutes from Marbella. The property is completely renovated but retaining original finishes that give it a unique design and style. This farm has a main house, which preserves elements of the original Arab mill. with living room, a dining room, kitchen and cinema room. On the second floor there is a second living room, a master bedroom with an en-suite bathroom and a dressing room, and a second bedroom also with an en-suite bathroom. The guest house has 1 bedroom and 1 bathroom en suite, a workshop for art pieces and a tool room, with the possibility of becoming a second room, with a total of 5 perfectly distributed fireplaces, climalit windows, and unlimited parking.. The water supply system is currently by a well that widely covers both the needs of the houses and the automatic irrigation of the agricultural and garden area, but it has the possibility of connecting to the mains water system. Excellent property that must be seen.