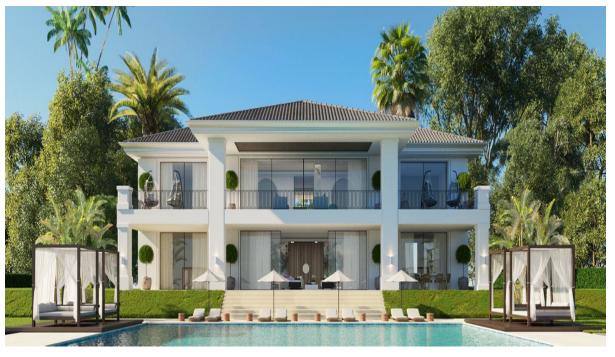

## Sales - House - Benahavís 3.500.000€

Ref.-ID: MIBGR4080889

5

\_

**Benahavís** 

617 m2

1553 m2

This contemporary design villa located on the first line of the La Alquieria golf course is a stunning project that promises to provide an exceptional living experience. The villa boasts high-quality materials and finishes, and the panoramic view of the golf course from the terrace is breathtaking. With 616 square meters of built-up area spread over two levels, the villa is spacious and designed to offer maximum comfort. The large basement provides ample space for storage, and the five bedrooms and five bathrooms ensure that every member of the family has their own space. The immense terraces on the property, covering 131 square meters, offer a perfect place to unwind and relax while enjoying the scenic views. The contemporary design of the villa blends seamlessly with its natural surroundings, providing a luxurious and peaceful living environment. This project is perfect for those who want to experience the best of both worlds, with easy access to the golf course and a tranquil living environment. With its high-quality materials and finishes, the contemporary design villa promises to provide a comfortable and luxurious lifestyle for its future occupants.

Setting
Frontline Golf

Condition

New Construction

Pool
Private

Views

Mountain

Golf

Panoramic

Garden

Private

Category
Luxury