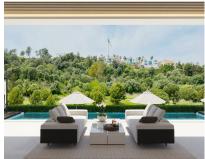

## Sales - House - Benahavís 3.500.000€

Ref.-ID: MIBGR4080889

5

\_

**Benahavís** 

617 m2

1553 m2

This contemporary design villa located on the first line of the La Alquieria golf course is a stunning project that promises to provide an exceptional living experience. The villa boasts high-quality materials and finishes, and the panoramic view of the golf course from the terrace is breathtaking. With 616 square meters of built-up area spread over two levels, the villa is spacious and designed to offer maximum comfort. The large basement provides ample space for storage, and the five bedrooms and five bathrooms ensure that every member of the family has their own space. The immense terraces on the property, covering 131 square meters, offer a perfect place to unwind and relax while enjoying the scenic views. The contemporary design of the villa blends seamlessly with its natural surroundings, providing a luxurious and peaceful living environment. This project is perfect for those who want to experience the best of both worlds, with easy access to the golf course and a tranquil living environment. With its high-quality materials and finishes, the contemporary design villa promises to provide a comfortable and luxurious lifestyle for its future occupants.

Setting
Frontline Golf

Condition

New Construction

Pool
Private

Views

Mountain

Golf

Panoramic

Garden

Private

Category
Luxury