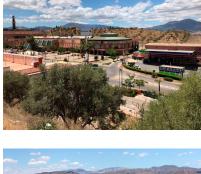

## 6950 m2

Commercial plot of 6950 m2 strategically situated on the A355 Marbella - Malaga road. The plot is on the Coin -Cartama roundabout only a few minutes from La Trocha shopping centre and the Guadalhorce hospital. The plot has .23% edificability (1,600 m2 maximum) with agreed permission to build a residential home, hospital, clinic, hotel or catering business or a sports centre. Other commercial uses could be allowed subject to a consultation with the council. The plot has stunning views over the Guadalhorce Valley Maximum height allowed at street level is 2 floors (7 Mtrs) Basements and underground parking would be permitted.