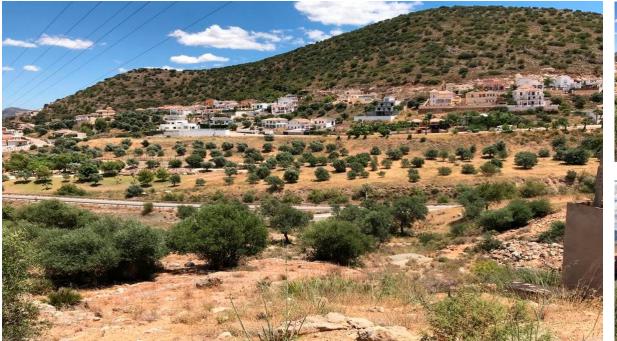

## 6950 m2

Commercial plot of 6950 m2 strategically situated on the A355 Marbella - Malaga road. The plot is on the Coin -Cartama roundabout only a few minutes from La Trocha shopping centre and the Guadalhorce hospital. The plot has .23% edificability (1,600 m2 maximum) with agreed permission to build a residential home, hospital, clinic, hotel or catering business or a sports centre. Other commercial uses could be allowed subject to a consultation with the council. The plot has stunning views over the Guadalhorce Valley Maximum height allowed at street level is 2 floors (7 Mtrs) Basements and underground parking would be permitted.