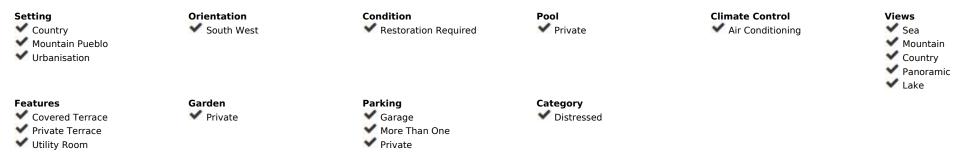

## 1.295.000€

Ref.-ID: MIBGR4100542

Istán

560 m2

980 m2

ADJUSTED PRICE - INCENTIVISED VENDOR! Traditional Spanish-style villa in Cerros del Lago, just 8 minutes drive from Puerto Banus, and the beaches of Marbella. This very picturesque location boasts some of the very best views available on the Costa del Sol, with the eye being able to appreciate the vista over the lake of Istan, Thr Mediterranean Sea and the coast of North Africa beyond. VIEWS DONT GET BETTER THAN THESE. INCREDIBLE SOUTH-WEST PANORAMIC SUNSETS EVERY DAY. MARBELLA, GIBRALTAR, AFRICA......An ever-changing image. An exceptional location is home to this fantastic villa sitting on the Istan hills above Marbella with breath-taking south-west views across the Mediterranean and to Africa. This villa is built over 3 levels on a plot of 980 square meters. The plot is very private and enjoys mesmerising views of lake, countryside and the sea that can never be interrupted. The property can be accessed from 2 separate entrances. A double garage sits underneath the villa allowing for access directly to the lower level and subsequently to the rest of the villa via an internal staircase. There is additionally another carport entrance which is accessed through automatic gates and leads to the principal front entrance of the home. Currently this Istan villa is in need of a super renovation project, and will be a wonderful project to develop a stunning home just 10 minutes from Puerto Banús. Detached Villa, Istán, Costa del Sol. 4 Bedrooms, 6 Bathrooms, Built 560 m², Terrace 140 m², Garden/Plot 980 m². Setting: Country, Mountain Pueblo, Urbanisation. Orientation: South West. Condition: Restoration Required. Pool: Private. Climate Control: Air Conditioning. Views: Sea, Mountain, Country, Panoramic, Lake. Features: Covered Terrace, Private Terrace, Utility Room. Garden: Private. Parking: Garage, More Than One, Private. Category: Distressed.