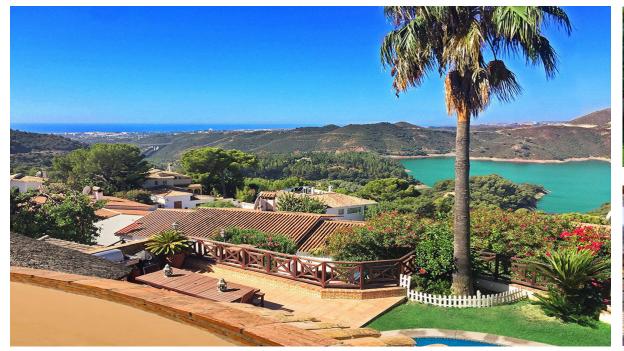

## 1.295.000€

Ref.-ID: MIBGR4100542

Istán

560 m2

980 m2

ADJUSTED PRICE - INCENTIVISED VENDOR! Traditional Spanish-style villa in Cerros del Lago, just 8 minutes drive from Puerto Banus, and the beaches of Marbella. This very picturesque location boasts some of the very best views available on the Costa del Sol, with the eye being able to appreciate the vista over the lake of Istan, Thr Mediterranean Sea and the coast of North Africa beyond. VIEWS DONT GET BETTER THAN THESE. INCREDIBLE SOUTH-WEST PANORAMIC SUNSETS EVERY DAY. MARBELLA, GIBRALTAR, AFRICA......An ever-changing image. An exceptional location is home to this fantastic villa sitting on the Istan hills above Marbella with breath-taking south-west views across the Mediterranean and to Africa. This villa is built over 3 levels on a plot of 980 square meters. The plot is very private and enjoys mesmerising views of lake, countryside and the sea that can never be interrupted. The property can be accessed from 2 separate entrances. A double garage sits underneath the villa allowing for access directly to the lower level and subsequently to the rest of the villa via an internal staircase. There is additionally another carport entrance which is accessed through automatic gates and leads to the principal front entrance of the home. Currently this Istan villa is in need of a super renovation project, and will be a wonderful project to develop a stunning home just 10 minutes from Puerto Banús. Detached Villa, Istán, Costa del Sol. 4 Bedrooms, 6 Bathrooms, Built 560 m², Terrace 140 m², Garden/Plot 980 m². Setting: Country, Mountain Pueblo, Urbanisation. Orientation: South West. Condition: Restoration Required. Pool: Private. Climate Control: Air Conditioning. Views: Sea, Mountain, Country, Panoramic, Lake. Features: Covered Terrace, Private Terrace, Utility Room. Garden: Private. Parking: Garage, More Than One, Private. Category: Distressed.