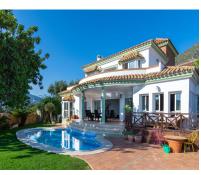

## 1.295.000€

Ref.-ID: MIBGR4100542

Istán

560 m2

980 m2

ADJUSTED PRICE - INCENTIVISED VENDOR! Traditional Spanish-style villa in Cerros del Lago, just 8 minutes drive from Puerto Banus, and the beaches of Marbella. This very picturesque location boasts some of the very best views available on the Costa del Sol, with the eye being able to appreciate the vista over the lake of Istan, Thr Mediterranean Sea and the coast of North Africa beyond. VIEWS DONT GET BETTER THAN THESE. INCREDIBLE SOUTH-WEST PANORAMIC SUNSETS EVERY DAY. MARBELLA, GIBRALTAR, AFRICA......An ever-changing image. An exceptional location is home to this fantastic villa sitting on the Istan hills above Marbella with breath-taking south-west views across the Mediterranean and to Africa. This villa is built over 3 levels on a plot of 980 square meters. The plot is very private and enjoys mesmerising views of lake, countryside and the sea that can never be interrupted. The property can be accessed from 2 separate entrances. A double garage sits underneath the villa allowing for access directly to the lower level and subsequently to the rest of the villa via an internal staircase. There is additionally another carport entrance which is accessed through automatic gates and leads to the principal front entrance of the home. Currently this Istan villa is in need of a super renovation project, and will be a wonderful project to develop a stunning home just 10 minutes from Puerto Banús. Detached Villa, Istán, Costa del Sol. 4 Bedrooms, 6 Bathrooms, Built 560 m², Terrace 140 m², Garden/Plot 980 m². Setting: Country, Mountain Pueblo, Urbanisation. Orientation: South West. Condition: Restoration Required. Pool: Private. Climate Control: Air Conditioning. Views: Sea, Mountain, Country, Panoramic, Lake. Features: Covered Terrace, Private Terrace, Utility Room. Garden: Private. Parking: Garage, More Than One, Private. Category: Distressed.