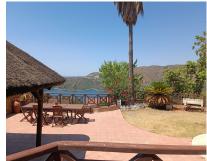

## 1.295.000€

Ref.-ID: MIBGR4100542

Istán

560 m2

980 m2

ADJUSTED PRICE - INCENTIVISED VENDOR! Traditional Spanish-style villa in Cerros del Lago, just 8 minutes drive from Puerto Banus, and the beaches of Marbella. This very picturesque location boasts some of the very best views available on the Costa del Sol, with the eye being able to appreciate the vista over the lake of Istan, Thr Mediterranean Sea and the coast of North Africa beyond. VIEWS DONT GET BETTER THAN THESE. INCREDIBLE SOUTH-WEST PANORAMIC SUNSETS EVERY DAY. MARBELLA, GIBRALTAR, AFRICA......An ever-changing image. An exceptional location is home to this fantastic villa sitting on the Istan hills above Marbella with breath-taking south-west views across the Mediterranean and to Africa. This villa is built over 3 levels on a plot of 980 square meters. The plot is very private and enjoys mesmerising views of lake, countryside and the sea that can never be interrupted. The property can be accessed from 2 separate entrances. A double garage sits underneath the villa allowing for access directly to the lower level and subsequently to the rest of the villa via an internal staircase. There is additionally another carport entrance which is accessed through automatic gates and leads to the principal front entrance of the home. Currently this Istan villa is in need of a super renovation project, and will be a wonderful project to develop a stunning home just 10 minutes from Puerto Banús. Detached Villa, Istán, Costa del Sol. 4 Bedrooms, 6 Bathrooms, Built 560 m², Terrace 140 m², Garden/Plot 980 m². Setting: Country, Mountain Pueblo, Urbanisation. Orientation: South West. Condition: Restoration Required. Pool: Private. Climate Control: Air Conditioning. Views: Sea, Mountain, Country, Panoramic, Lake. Features: Covered Terrace, Private Terrace, Utility Room. Garden: Private. Parking: Garage, More Than One, Private. Category: Distressed.