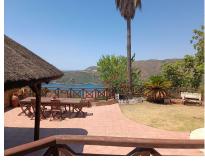

## 1.295.000€

Ref.-ID: MIBGR4100542

Istán

560 m2

980 m2

ADJUSTED PRICE - INCENTIVISED VENDOR! Traditional Spanish-style villa in Cerros del Lago, just 8 minutes drive from Puerto Banus, and the beaches of Marbella. This very picturesque location boasts some of the very best views available on the Costa del Sol, with the eye being able to appreciate the vista over the lake of Istan, Thr Mediterranean Sea and the coast of North Africa beyond. VIEWS DONT GET BETTER THAN THESE. INCREDIBLE SOUTH-WEST PANORAMIC SUNSETS EVERY DAY. MARBELLA, GIBRALTAR, AFRICA......An ever-changing image. An exceptional location is home to this fantastic villa sitting on the Istan hills above Marbella with breath-taking south-west views across the Mediterranean and to Africa. This villa is built over 3 levels on a plot of 980 square meters. The plot is very private and enjoys mesmerising views of lake, countryside and the sea that can never be interrupted. The property can be accessed from 2 separate entrances. A double garage sits underneath the villa allowing for access directly to the lower level and subsequently to the rest of the villa via an internal staircase. There is additionally another carport entrance which is accessed through automatic gates and leads to the principal front entrance of the home. Currently this Istan villa is in need of a super renovation project, and will be a wonderful project to develop a stunning home just 10 minutes from Puerto Banús. Detached Villa, Istán, Costa del Sol. 4 Bedrooms, 6 Bathrooms, Built 560 m², Terrace 140 m², Garden/Plot 980 m². Setting: Country, Mountain Pueblo, Urbanisation. Orientation: South West. Condition: Restoration Required. Pool: Private. Climate Control: Air Conditioning. Views: Sea, Mountain, Country, Panoramic, Lake. Features: Covered Terrace, Private Terrace, Utility Room. Garden: Private. Parking: Garage, More Than One, Private. Category: Distressed.