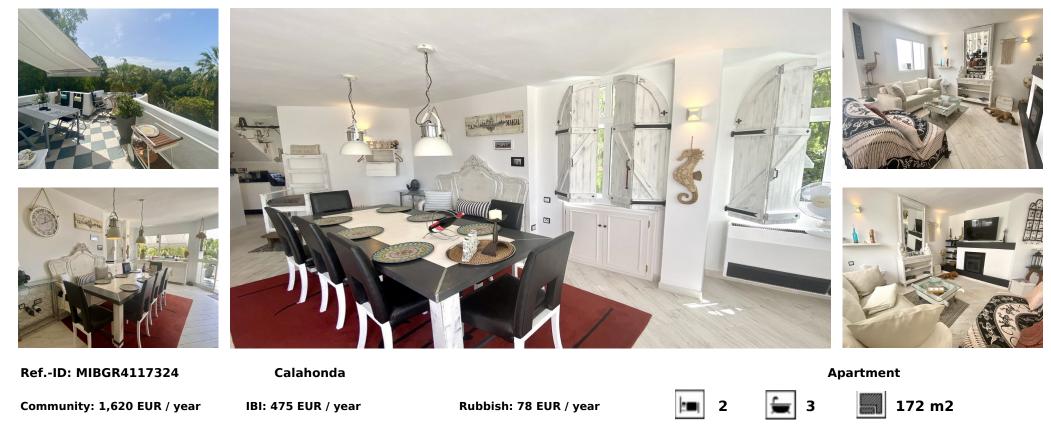

## Sales - Apartment - Calahonda 458.000€

A very unique property in one of the most sought after complexes in lower Calahonda, this duplex 2 bedroom / 3 bathroom property has to be seen to be believed! Recently refurbished to an extremely high standard with quality materials, this apartment is truly amazing. Upon entering the property we find a large fully equipped modern kitchen, a shower room and a separate 'coffee area' - perfect for working, studying or just relaxing with a book. We then enter the lounge / dining area furnished with several hand-made pieces of furniture. This opens up to a south facing terrace with a dining and a separate BBQ area, overlooking a park and the sea. Upstairs we find 2 bedrooms, equally unique, with high quality furnishings, and 2 bathrooms, one of them en-suite. The master bedroom also has a walk-in wardrobe. No detail in this property has been overlooked and at every step there is something else to discover that takes your breath away. The complex itself is just a 5 minute walk to the beach and the boardwalk as well as supermarkets and restaurants. As well as a communal swimming pool and surrounding landscaped gardens, the community also has a tennis court for the residents to use. VIEWING IS A MUST!