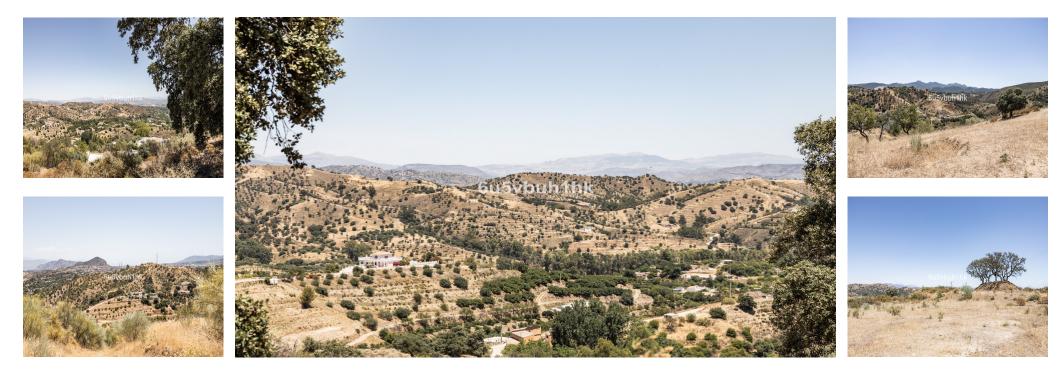

## 🔜 79953 m2

This large plot of land is located in the countryside just outside of the town of Coin with a good access road. From its elevated position you have superb views across the countryside and the Sierra de las Nieves mountains. The plot is currently on paper separated into six smaller plots but is being sold as a complete plot of land, this is an excellent investment as due to the new law in Andalucia these plots can be divided into 3 larger plots and each plot can have a villa of 300m2 built. The town of Coin is approximately a five minute drive away where the main roads to both Malaga and Marbella can be accessed.

- Setting
- Close To Shops

Views

Mountain

Country

- Close To Town
- Close To Schools