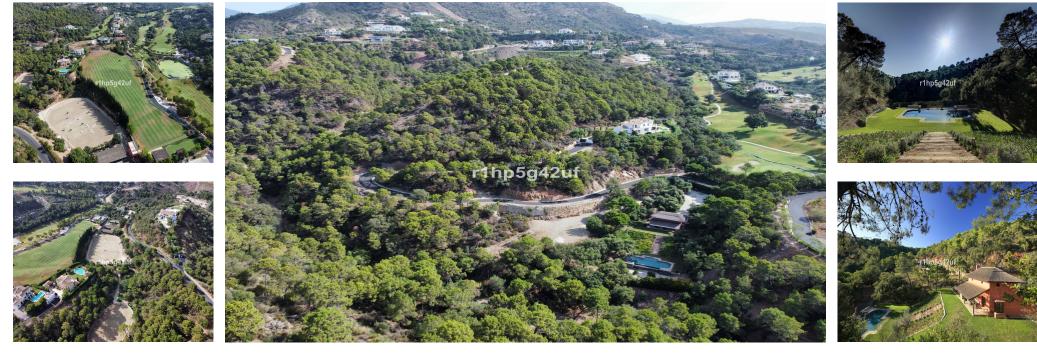

# Sales - House - Benahavís 1.900.000€

Ref.-ID: MIBGR4123480 Benahavís House

Community: 4,800 EUR / year

IBI: 3,500 EUR / year

200 m2

4633 m2

Rare and exclusive retreat in the Marbella Club Golf Resort, walking distance to the equestrian centre, driving range and the Club House. It basically is a plot of 4.600 m2 surface plus another plot of 4.100 m2 which is classified as private green zone, meaning it has no building allowance but it gives plenty of extra forest and privacy. The buildable plot already has the guest house built and a flat surface to build the main house. There is also a fabulous swimming pool. This property is strategically located in a secluded setting close to the main facilities of the resort: Restaurant Club House, golf course and equestrian center.