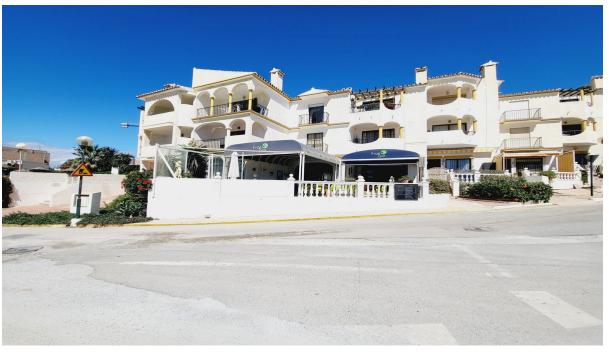

## Sales - Commercial - El Faro 335.000€

Ref.-ID: MIBGR4152283 El Faro

Community: 3,252 EUR / year

IBI: 535 EUR / year

Commercial

131 m2

FANTASTIC BUSINESS/INVESTMENT OPPORTUNITY! WE ARE PRIVILEDGED TO OFFER FOR SALE THE BAR AND RESTAURANT KNOWN AS THE FROG IN LAS FAROLAS. THE BUSINESS IS CURRENTLY OPERATIONAL AND PROFITABLE WITH IMMENSE OPPORTUNITIES TO EXPAND AND GROW THE BUSINESS FURTHER. WITHIN A 300m CATCHMENT AREA THERE ARE CURRENTLY IN EXCESS OF OVER 500 NEW HOMES ALREADY IN CONSTRUCTION WITH ADDITIONAL PROJECTS IN THE IMMEDIATE VICINITY TO FOLLOW SOON. IT IS ALREADY IN AN EXCELLENT LOCATION IN A POPULAR RESIDENTIAL AREA WITH GOOD ACCESS AND COMMUNICATION LINKS AS IT IS SITUATED LESS THAN 200m FROM THE MAIN A7. THE BUSINESS ITSELF HAS LITTLE COMPETITION IN THE AREA AND IS AN ESSENTIAL ELEMENT OF THE LOCAL COMMUNITY YET STILL WITH THE ABILITY TO CAPITALISE FURTHER ON TURNOVER THROUGH INCREASED OPENING HOURS OR DIVERSIFYING THE BUSINESS OFFERING, PERHAPS WITH A MINI-MARKET OR SIMILAR. THE PREMISES BRIEFLY COMPRISE OF 3 COMMERCIAL UNITS, TWO OF WHICH FORM THE BAR AND RESTAURANT. THESE ARE DISTRIBUTED AS A COMMERCIAL KITCHEN, CUSTOMER TOILETS (DISABILITY COMPLIANT), FULL BAR AREA, INTERIOR SEATING, COVERED TERRACE AND A LARGE SUNNY EXTERIOR TERRACE. THE THIRD UNIT IS CURRENTLY USED AS A VERY LARGE STORAGE AREA, HOWEVER, THIS WAS UTILISED SOME YEARS BACK BY A PREVIOUS OWNER AS A MINI-MARKET AND REPRESENTS A SUBSTANTIAL AREA FOR BUSINESS EXPANSION EITHER THROUGH DIVERSIFCATION OR TO PROVIDE MORE COVERS FOR THE BAR/RESTAURANT. IT IS RARE FOR SUCH BUSINESS OPPORTUNITIES TO COME TO MARKET AND THIS IS A RELUCTANT SALE BY THE CURRENT OWNERS. THIS IS WITHOUT DOUBT A SUPERB OPPORTUNITY TO ACQUIRE A FREEHOLD GOING CONCERN WITH SIGNIFICANT IMMEDIATE GROWTH POTENTIAL ASWELL AS HAVING A DEFINITE INCREASE TO CONSUMER NUMBERS IN THE IMMEDIATE VICINITY OVER THE NEXT 12 MONTHS AND BEYOND.