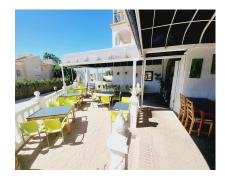

## Sales - Commercial - El Faro 335.000€

Ref.-ID: MIBGR4152283 El Faro

Community: 3,252 EUR / year

IBI: 535 EUR / year

Commercial

131 m2

FANTASTIC BUSINESS/INVESTMENT OPPORTUNITY! WE ARE PRIVILEDGED TO OFFER FOR SALE THE BAR AND RESTAURANT KNOWN AS THE FROG IN LAS FAROLAS. THE BUSINESS IS CURRENTLY OPERATIONAL AND PROFITABLE WITH IMMENSE OPPORTUNITIES TO EXPAND AND GROW THE BUSINESS FURTHER. WITHIN A 300m CATCHMENT AREA THERE ARE CURRENTLY IN EXCESS OF OVER 500 NEW HOMES ALREADY IN CONSTRUCTION WITH ADDITIONAL PROJECTS IN THE IMMEDIATE VICINITY TO FOLLOW SOON. IT IS ALREADY IN AN EXCELLENT LOCATION IN A POPULAR RESIDENTIAL AREA WITH GOOD ACCESS AND COMMUNICATION LINKS AS IT IS SITUATED LESS THAN 200m FROM THE MAIN A7. THE BUSINESS ITSELF HAS LITTLE COMPETITION IN THE AREA AND IS AN ESSENTIAL ELEMENT OF THE LOCAL COMMUNITY YET STILL WITH THE ABILITY TO CAPITALISE FURTHER ON TURNOVER THROUGH INCREASED OPENING HOURS OR DIVERSIFYING THE BUSINESS OFFERING, PERHAPS WITH A MINI-MARKET OR SIMILAR. THE PREMISES BRIEFLY COMPRISE OF 3 COMMERCIAL UNITS, TWO OF WHICH FORM THE BAR AND RESTAURANT. THESE ARE DISTRIBUTED AS A COMMERCIAL KITCHEN, CUSTOMER TOILETS (DISABILITY COMPLIANT), FULL BAR AREA, INTERIOR SEATING, COVERED TERRACE AND A LARGE SUNNY EXTERIOR TERRACE. THE THIRD UNIT IS CURRENTLY USED AS A VERY LARGE STORAGE AREA, HOWEVER, THIS WAS UTILISED SOME YEARS BACK BY A PREVIOUS OWNER AS A MINI-MARKET AND REPRESENTS A SUBSTANTIAL AREA FOR BUSINESS EXPANSION EITHER THROUGH DIVERSIFCATION OR TO PROVIDE MORE COVERS FOR THE BAR/RESTAURANT. IT IS RARE FOR SUCH BUSINESS OPPORTUNITIES TO COME TO MARKET AND THIS IS A RELUCTANT SALE BY THE CURRENT OWNERS. THIS IS WITHOUT DOUBT A SUPERB OPPORTUNITY TO ACQUIRE A FREEHOLD GOING CONCERN WITH SIGNIFICANT IMMEDIATE GROWTH POTENTIAL ASWELL AS HAVING A DEFINITE INCREASE TO CONSUMER NUMBERS IN THE IMMEDIATE VICINITY OVER THE NEXT 12 MONTHS AND BEYOND.