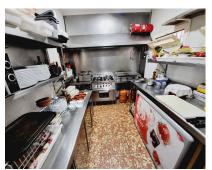

## Sales - Commercial - El Faro 335.000€

Ref.-ID: MIBGR4152283 El Faro

Community: 3,252 EUR / year

IBI: 535 EUR / year

Commercial

131 m2

FANTASTIC BUSINESS/INVESTMENT OPPORTUNITY! WE ARE PRIVILEDGED TO OFFER FOR SALE THE BAR AND RESTAURANT KNOWN AS THE FROG IN LAS FAROLAS. THE BUSINESS IS CURRENTLY OPERATIONAL AND PROFITABLE WITH IMMENSE OPPORTUNITIES TO EXPAND AND GROW THE BUSINESS FURTHER. WITHIN A 300m CATCHMENT AREA THERE ARE CURRENTLY IN EXCESS OF OVER 500 NEW HOMES ALREADY IN CONSTRUCTION WITH ADDITIONAL PROJECTS IN THE IMMEDIATE VICINITY TO FOLLOW SOON. IT IS ALREADY IN AN EXCELLENT LOCATION IN A POPULAR RESIDENTIAL AREA WITH GOOD ACCESS AND COMMUNICATION LINKS AS IT IS SITUATED LESS THAN 200m FROM THE MAIN A7. THE BUSINESS ITSELF HAS LITTLE COMPETITION IN THE AREA AND IS AN ESSENTIAL ELEMENT OF THE LOCAL COMMUNITY YET STILL WITH THE ABILITY TO CAPITALISE FURTHER ON TURNOVER THROUGH INCREASED OPENING HOURS OR DIVERSIFYING THE BUSINESS OFFERING, PERHAPS WITH A MINI-MARKET OR SIMILAR. THE PREMISES BRIEFLY COMPRISE OF 3 COMMERCIAL UNITS, TWO OF WHICH FORM THE BAR AND RESTAURANT. THESE ARE DISTRIBUTED AS A COMMERCIAL KITCHEN, CUSTOMER TOILETS (DISABILITY COMPLIANT), FULL BAR AREA, INTERIOR SEATING, COVERED TERRACE AND A LARGE SUNNY EXTERIOR TERRACE. THE THIRD UNIT IS CURRENTLY USED AS A VERY LARGE STORAGE AREA, HOWEVER, THIS WAS UTILISED SOME YEARS BACK BY A PREVIOUS OWNER AS A MINI-MARKET AND REPRESENTS A SUBSTANTIAL AREA FOR BUSINESS EXPANSION EITHER THROUGH DIVERSIFCATION OR TO PROVIDE MORE COVERS FOR THE BAR/RESTAURANT. IT IS RARE FOR SUCH BUSINESS OPPORTUNITIES TO COME TO MARKET AND THIS IS A RELUCTANT SALE BY THE CURRENT OWNERS. THIS IS WITHOUT DOUBT A SUPERB OPPORTUNITY TO ACQUIRE A FREEHOLD GOING CONCERN WITH SIGNIFICANT IMMEDIATE GROWTH POTENTIAL ASWELL AS HAVING A DEFINITE INCREASE TO CONSUMER NUMBERS IN THE IMMEDIATE VICINITY OVER THE NEXT 12 MONTHS AND BEYOND.