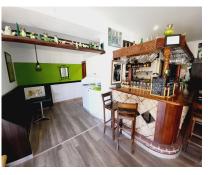

## Sales - Commercial - El Faro 335.000€

Ref.-ID: MIBGR4152283 El Faro

Community: 3,252 EUR / year

IBI: 535 EUR / year

Commercial

131 m2

FANTASTIC BUSINESS/INVESTMENT OPPORTUNITY! WE ARE PRIVILEDGED TO OFFER FOR SALE THE BAR AND RESTAURANT KNOWN AS THE FROG IN LAS FAROLAS. THE BUSINESS IS CURRENTLY OPERATIONAL AND PROFITABLE WITH IMMENSE OPPORTUNITIES TO EXPAND AND GROW THE BUSINESS FURTHER. WITHIN A 300m CATCHMENT AREA THERE ARE CURRENTLY IN EXCESS OF OVER 500 NEW HOMES ALREADY IN CONSTRUCTION WITH ADDITIONAL PROJECTS IN THE IMMEDIATE VICINITY TO FOLLOW SOON. IT IS ALREADY IN AN EXCELLENT LOCATION IN A POPULAR RESIDENTIAL AREA WITH GOOD ACCESS AND COMMUNICATION LINKS AS IT IS SITUATED LESS THAN 200m FROM THE MAIN A7. THE BUSINESS ITSELF HAS LITTLE COMPETITION IN THE AREA AND IS AN ESSENTIAL ELEMENT OF THE LOCAL COMMUNITY YET STILL WITH THE ABILITY TO CAPITALISE FURTHER ON TURNOVER THROUGH INCREASED OPENING HOURS OR DIVERSIFYING THE BUSINESS OFFERING, PERHAPS WITH A MINI-MARKET OR SIMILAR. THE PREMISES BRIEFLY COMPRISE OF 3 COMMERCIAL UNITS, TWO OF WHICH FORM THE BAR AND RESTAURANT. THESE ARE DISTRIBUTED AS A COMMERCIAL KITCHEN, CUSTOMER TOILETS (DISABILITY COMPLIANT), FULL BAR AREA, INTERIOR SEATING, COVERED TERRACE AND A LARGE SUNNY EXTERIOR TERRACE. THE THIRD UNIT IS CURRENTLY USED AS A VERY LARGE STORAGE AREA, HOWEVER, THIS WAS UTILISED SOME YEARS BACK BY A PREVIOUS OWNER AS A MINI-MARKET AND REPRESENTS A SUBSTANTIAL AREA FOR BUSINESS EXPANSION EITHER THROUGH DIVERSIFCATION OR TO PROVIDE MORE COVERS FOR THE BAR/RESTAURANT. IT IS RARE FOR SUCH BUSINESS OPPORTUNITIES TO COME TO MARKET AND THIS IS A RELUCTANT SALE BY THE CURRENT OWNERS. THIS IS WITHOUT DOUBT A SUPERB OPPORTUNITY TO ACQUIRE A FREEHOLD GOING CONCERN WITH SIGNIFICANT IMMEDIATE GROWTH POTENTIAL ASWELL AS HAVING A DEFINITE INCREASE TO CONSUMER NUMBERS IN THE IMMEDIATE VICINITY OVER THE NEXT 12 MONTHS AND BEYOND.