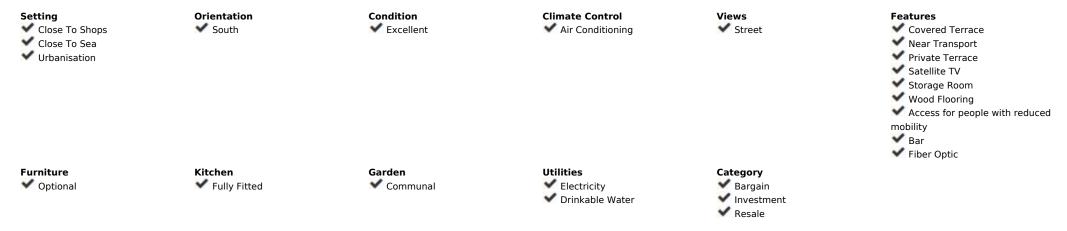

## Sales - Commercial - El Faro 335.000€

Ref.-ID: MIBGR4152283 El Faro

Community: 3,252 EUR / year

IBI: 535 EUR / year

Commercial

131 m2

FANTASTIC BUSINESS/INVESTMENT OPPORTUNITY! WE ARE PRIVILEDGED TO OFFER FOR SALE THE BAR AND RESTAURANT KNOWN AS THE FROG IN LAS FAROLAS. THE BUSINESS IS CURRENTLY OPERATIONAL AND PROFITABLE WITH IMMENSE OPPORTUNITIES TO EXPAND AND GROW THE BUSINESS FURTHER. WITHIN A 300m CATCHMENT AREA THERE ARE CURRENTLY IN EXCESS OF OVER 500 NEW HOMES ALREADY IN CONSTRUCTION WITH ADDITIONAL PROJECTS IN THE IMMEDIATE VICINITY TO FOLLOW SOON. IT IS ALREADY IN AN EXCELLENT LOCATION IN A POPULAR RESIDENTIAL AREA WITH GOOD ACCESS AND COMMUNICATION LINKS AS IT IS SITUATED LESS THAN 200m FROM THE MAIN A7. THE BUSINESS ITSELF HAS LITTLE COMPETITION IN THE AREA AND IS AN ESSENTIAL ELEMENT OF THE LOCAL COMMUNITY YET STILL WITH THE ABILITY TO CAPITALISE FURTHER ON TURNOVER THROUGH INCREASED OPENING HOURS OR DIVERSIFYING THE BUSINESS OFFERING, PERHAPS WITH A MINI-MARKET OR SIMILAR. THE PREMISES BRIEFLY COMPRISE OF 3 COMMERCIAL UNITS, TWO OF WHICH FORM THE BAR AND RESTAURANT. THESE ARE DISTRIBUTED AS A COMMERCIAL KITCHEN, CUSTOMER TOILETS (DISABILITY COMPLIANT), FULL BAR AREA, INTERIOR SEATING, COVERED TERRACE AND A LARGE SUNNY EXTERIOR TERRACE. THE THIRD UNIT IS CURRENTLY USED AS A VERY LARGE STORAGE AREA, HOWEVER, THIS WAS UTILISED SOME YEARS BACK BY A PREVIOUS OWNER AS A MINI-MARKET AND REPRESENTS A SUBSTANTIAL AREA FOR BUSINESS EXPANSION EITHER THROUGH DIVERSIFCATION OR TO PROVIDE MORE COVERS FOR THE BAR/RESTAURANT. IT IS RARE FOR SUCH BUSINESS OPPORTUNITIES TO COME TO MARKET AND THIS IS A RELUCTANT SALE BY THE CURRENT OWNERS. THIS IS WITHOUT DOUBT A SUPERB OPPORTUNITY TO ACQUIRE A FREEHOLD GOING CONCERN WITH SIGNIFICANT IMMEDIATE GROWTH POTENTIAL ASWELL AS HAVING A DEFINITE INCREASE TO CONSUMER NUMBERS IN THE IMMEDIATE VICINITY OVER THE NEXT 12 MONTHS AND BEYOND.