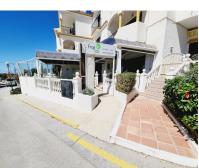

## Sales - Commercial - El Faro 335.000€

Ref.-ID: MIBGR4152283 El Faro

Community: 3,252 EUR / year

IBI: 535 EUR / year

Commercial

131 m2

FANTASTIC BUSINESS/INVESTMENT OPPORTUNITY! WE ARE PRIVILEDGED TO OFFER FOR SALE THE BAR AND RESTAURANT KNOWN AS THE FROG IN LAS FAROLAS. THE BUSINESS IS CURRENTLY OPERATIONAL AND PROFITABLE WITH IMMENSE OPPORTUNITIES TO EXPAND AND GROW THE BUSINESS FURTHER. WITHIN A 300m CATCHMENT AREA THERE ARE CURRENTLY IN EXCESS OF OVER 500 NEW HOMES ALREADY IN CONSTRUCTION WITH ADDITIONAL PROJECTS IN THE IMMEDIATE VICINITY TO FOLLOW SOON. IT IS ALREADY IN AN EXCELLENT LOCATION IN A POPULAR RESIDENTIAL AREA WITH GOOD ACCESS AND COMMUNICATION LINKS AS IT IS SITUATED LESS THAN 200m FROM THE MAIN A7. THE BUSINESS ITSELF HAS LITTLE COMPETITION IN THE AREA AND IS AN ESSENTIAL ELEMENT OF THE LOCAL COMMUNITY YET STILL WITH THE ABILITY TO CAPITALISE FURTHER ON TURNOVER THROUGH INCREASED OPENING HOURS OR DIVERSIFYING THE BUSINESS OFFERING, PERHAPS WITH A MINI-MARKET OR SIMILAR. THE PREMISES BRIEFLY COMPRISE OF 3 COMMERCIAL UNITS, TWO OF WHICH FORM THE BAR AND RESTAURANT. THESE ARE DISTRIBUTED AS A COMMERCIAL KITCHEN, CUSTOMER TOILETS (DISABILITY COMPLIANT), FULL BAR AREA, INTERIOR SEATING, COVERED TERRACE AND A LARGE SUNNY EXTERIOR TERRACE. THE THIRD UNIT IS CURRENTLY USED AS A VERY LARGE STORAGE AREA, HOWEVER, THIS WAS UTILISED SOME YEARS BACK BY A PREVIOUS OWNER AS A MINI-MARKET AND REPRESENTS A SUBSTANTIAL AREA FOR BUSINESS EXPANSION EITHER THROUGH DIVERSIFCATION OR TO PROVIDE MORE COVERS FOR THE BAR/RESTAURANT. IT IS RARE FOR SUCH BUSINESS OPPORTUNITIES TO COME TO MARKET AND THIS IS A RELUCTANT SALE BY THE CURRENT OWNERS. THIS IS WITHOUT DOUBT A SUPERB OPPORTUNITY TO ACQUIRE A FREEHOLD GOING CONCERN WITH SIGNIFICANT IMMEDIATE GROWTH POTENTIAL ASWELL AS HAVING A DEFINITE INCREASE TO CONSUMER NUMBERS IN THE IMMEDIATE VICINITY OVER THE NEXT 12 MONTHS AND BEYOND.