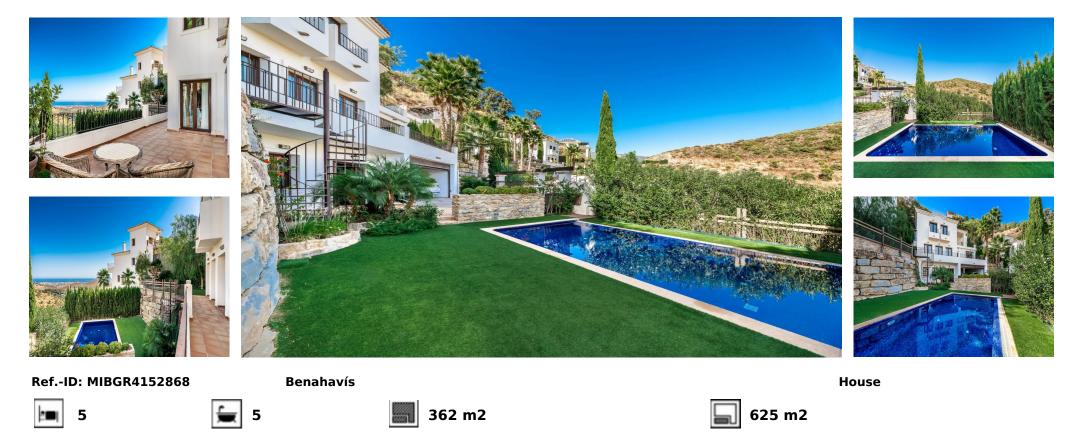

## Sales - House - Benahavís 1.595.000€

Five-bedroom villa for sale in the exclusive Benahavis Country Club area, with sea and mountain views. Expect the spectacular views and privacy, surrounded by the comforts of the Country Club. The property resides in Benahavis, which is just 10 minutes from Marbella, Puerto Banus and San Pedro de Alcantara. A large property of 492 m2 built, it has four levels and delivers panoramic views to the sea. Outside, there is a garden with mature palm trees, grass areas and swimming pool. Plenty of terrace areas to enjoy the Mediterranean climate also and plenty of large windows to flood the property with light. There is a large open-plan kitchen area with ample storage and preparation space. A central island provides breakfast bar style seating, and a large dining table enjoys views to the landscape. This bright and open space leads to the living room area with fireplace. There are a total of five bedrooms, with plenty of storage space, en suite bathrooms and views to the Andalusian landscape. There is a budget plan prepared to install solar panels, which costs around 10.000 euros.