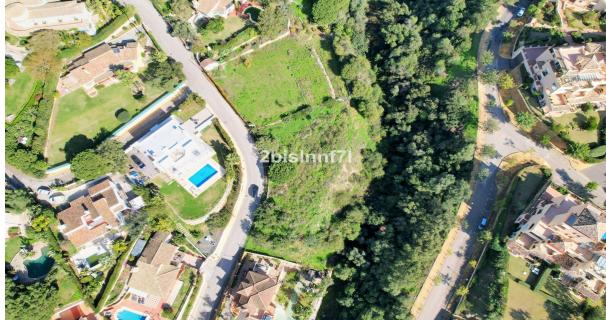

## Sales - Plot - Elviria 680.000€

Ref.-ID: MIBGR4178989 Elviria Plot

## 1620 m2

Large (1.620m2) Bulding PLOT in central Elviria walking distance to commercial center beach and restaurants with sunny position and some sea views Design your stylish modern dream villa According to the classification of the plot, UE-4 (0.20), the urban parameters to be met, \* Occupation: 25% of the plot area. the maximum occupation would be 405.00 m². \* Buildable: 0.20 m² / m². maximum buildable would be 306.00 m². \* Retranqueos to public and private boundaries: 3 m \* Maximum height: PB + 1 (7.0 m), according to PGOU 86 \*At the moment this plot is affected by a reduction in the buildability due to being close to the "green zone".