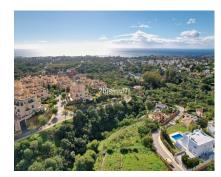

## Sales - Plot - Elviria 680.000€

Ref.-ID: MIBGR4178989 Elviria Plot

## 1620 m2

Large (1.620m2) Bulding PLOT in central Elviria walking distance to commercial center beach and restaurants with sunny position and some sea views Design your stylish modern dream villa According to the classification of the plot, UE-4 (0.20), the urban parameters to be met, \* Occupation: 25% of the plot area. the maximum occupation would be 405.00 m². \* Buildable: 0.20 m² / m². maximum buildable would be 306.00 m². \* Retranqueos to public and private boundaries: 3 m \* Maximum height: PB + 1 (7.0 m), according to PGOU 86 \*At the moment this plot is affected by a reduction in the buildability due to being close to the "green zone".