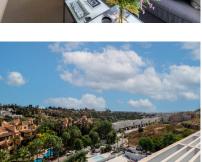

## Sales - Apartment - New Golden Mile 695.000€

Ref.-ID: MIBGR4186006

Community: 3,324 EUR / year

**New Golden Mile** 

Rubbish: 180 EUR / year

**Apartment** 

111 m2

URGENT SALE Penthouse on the New Golden Mile Estepona, with sea views and private pool New price Bargain 695,000 | It has a Tourist license! This superb 2 bedroom, 2 bath very modern penthouse has been completed recently. Built in Contemporary architecture style, decorated tastefully, it has superb views to the sea, mountain and surroundings. The small complex is walking distance to the stunning El Campanario Golf and Country club, as well as various shops and cafés, only minutes drive to Marbella and Puerto Banus to the east and to the west to Estepona town. It is gated and secure, and offers a brand new equipped community gym, a spa and a very large outdoor pool. The penthouse enjoys a large open terrace with sun all day. You can access the solarium with its own plunge pool, using the indoor staircase. The kitchen is open to the lounge equipped with a fireplace, and the large to the ceiling bay windows bring the outside inside the room. The ensemble is stunning and bright. The owners have added many very special features such as the shelves above the kitchen to hang glasses Bar style. The master bedroom has direct access to the terrace and has its own bathroom en suite. The guest bedroom is nicely away from the master bedroom and has easy access to the second bathroom. The whole apartment has been furnished and decorated by an interior decorator. This property is rare, as newlty built apartments and penthouses are hard to find on the market. The proximity of various golf such as Atalaya Golf, El Paraiso Golf, Guadalmina golf and the 9 hole golf of El Campanario area is a bonus. Easy road access near the entrance of Motoway which leads to Malaga Airport in 45 minutes. Perfect holiday home or to live all year for the modern style lovers. Very quiet area close to all amenities of the area of Diana Park and El campanario.