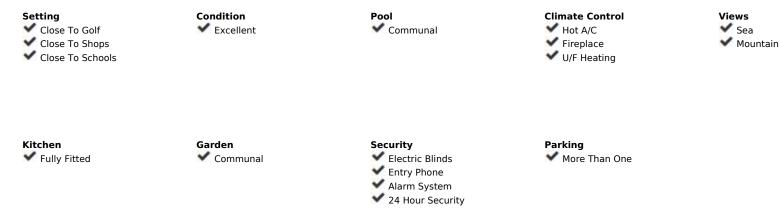

Features

Solarium
Gym

✓ Lift:

mobility

Covered Terrace

Fitted Wardrobes

Ensuite Bathroom

Access for people with reduced