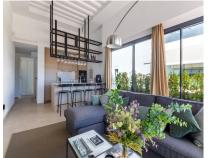

## Sales - Apartment - New Golden Mile 695.000€

Ref.-ID: MIBGR4186006

Community: 3,324 EUR / year

**New Golden Mile** 

Rubbish: 180 EUR / year

**Apartment** 

111 m2

URGENT SALE Penthouse on the New Golden Mile Estepona, with sea views and private pool New price Bargain 695,000 | It has a Tourist license! This superb 2 bedroom, 2 bath very modern penthouse has been completed recently. Built in Contemporary architecture style, decorated tastefully, it has superb views to the sea, mountain and surroundings. The small complex is walking distance to the stunning El Campanario Golf and Country club, as well as various shops and cafés, only minutes drive to Marbella and Puerto Banus to the east and to the west to Estepona town. It is gated and secure, and offers a brand new equipped community gym, a spa and a very large outdoor pool. The penthouse enjoys a large open terrace with sun all day. You can access the solarium with its own plunge pool, using the indoor staircase. The kitchen is open to the lounge equipped with a fireplace, and the large to the ceiling bay windows bring the outside inside the room. The ensemble is stunning and bright. The owners have added many very special features such as the shelves above the kitchen to hang glasses Bar style. The master bedroom has direct access to the terrace and has its own bathroom en suite. The guest bedroom is nicely away from the master bedroom and has easy access to the second bathroom. The whole apartment has been furnished and decorated by an interior decorator. This property is rare, as newlty built apartments and penthouses are hard to find on the market. The proximity of various golf such as Atalaya Golf, El Paraiso Golf, Guadalmina golf and the 9 hole golf of El Campanario area is a bonus. Easy road access near the entrance of Motoway which leads to Malaga Airport in 45 minutes. Perfect holiday home or to live all year for the modern style lovers. Very quiet area close to all amenities of the area of Diana Park and El campanario.