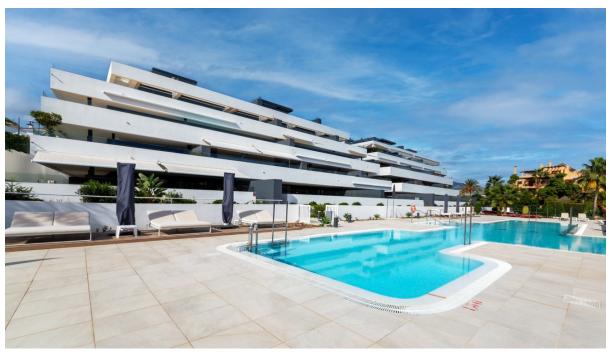

## Sales - Apartment - New Golden Mile 695.000€

Ref.-ID: MIBGR4186006

Community: 3,324 EUR / year

**New Golden Mile** 

Rubbish: 180 EUR / year

**Apartment** 

111 m2

URGENT SALE Penthouse on the New Golden Mile Estepona, with sea views and private pool New price Bargain 695,000 | It has a Tourist license! This superb 2 bedroom, 2 bath very modern penthouse has been completed recently. Built in Contemporary architecture style, decorated tastefully, it has superb views to the sea, mountain and surroundings. The small complex is walking distance to the stunning El Campanario Golf and Country club, as well as various shops and cafés, only minutes drive to Marbella and Puerto Banus to the east and to the west to Estepona town. It is gated and secure, and offers a brand new equipped community gym, a spa and a very large outdoor pool. The penthouse enjoys a large open terrace with sun all day. You can access the solarium with its own plunge pool, using the indoor staircase. The kitchen is open to the lounge equipped with a fireplace, and the large to the ceiling bay windows bring the outside inside the room. The ensemble is stunning and bright. The owners have added many very special features such as the shelves above the kitchen to hang glasses Bar style. The master bedroom has direct access to the terrace and has its own bathroom en suite. The guest bedroom is nicely away from the master bedroom and has easy access to the second bathroom. The whole apartment has been furnished and decorated by an interior decorator. This property is rare, as newlty built apartments and penthouses are hard to find on the market. The proximity of various golf such as Atalaya Golf, El Paraiso Golf, Guadalmina golf and the 9 hole golf of El Campanario area is a bonus. Easy road access near the entrance of Motoway which leads to Malaga Airport in 45 minutes. Perfect holiday home or to live all year for the modern style lovers. Very quiet area close to all amenities of the area of Diana Park and El campanario.