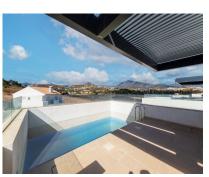

## Sales - Apartment - New Golden Mile 695.000€

Ref.-ID: MIBGR4186006

Community: 3,324 EUR / year

**New Golden Mile** 

Rubbish: 180 EUR / year

**Apartment** 

111 m2

URGENT SALE Penthouse on the New Golden Mile Estepona, with sea views and private pool New price Bargain 695,000 | It has a Tourist license! This superb 2 bedroom, 2 bath very modern penthouse has been completed recently. Built in Contemporary architecture style, decorated tastefully, it has superb views to the sea, mountain and surroundings. The small complex is walking distance to the stunning El Campanario Golf and Country club, as well as various shops and cafés, only minutes drive to Marbella and Puerto Banus to the east and to the west to Estepona town. It is gated and secure, and offers a brand new equipped community gym, a spa and a very large outdoor pool. The penthouse enjoys a large open terrace with sun all day. You can access the solarium with its own plunge pool, using the indoor staircase. The kitchen is open to the lounge equipped with a fireplace, and the large to the ceiling bay windows bring the outside inside the room. The ensemble is stunning and bright. The owners have added many very special features such as the shelves above the kitchen to hang glasses Bar style. The master bedroom has direct access to the terrace and has its own bathroom en suite. The guest bedroom is nicely away from the master bedroom and has easy access to the second bathroom. The whole apartment has been furnished and decorated by an interior decorator. This property is rare, as newlty built apartments and penthouses are hard to find on the market. The proximity of various golf such as Atalaya Golf, El Paraiso Golf, Guadalmina golf and the 9 hole golf of El Campanario area is a bonus. Easy road access near the entrance of Motoway which leads to Malaga Airport in 45 minutes. Perfect holiday home or to live all year for the modern style lovers. Very quiet area close to all amenities of the area of Diana Park and El campanario.